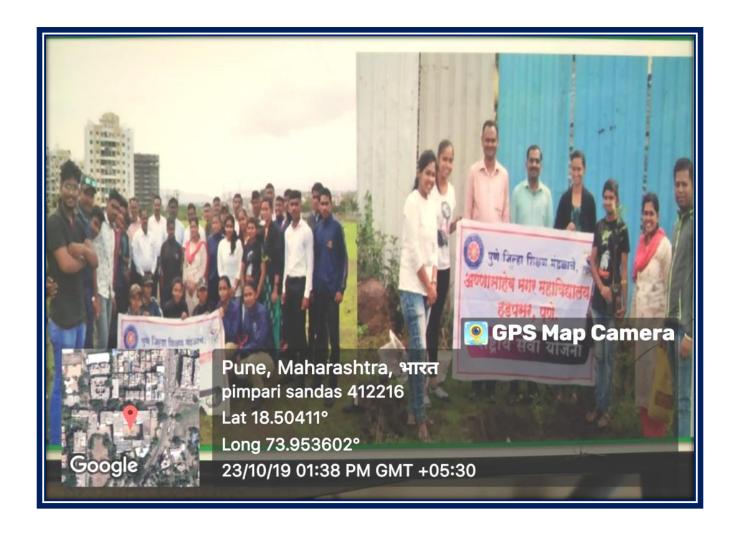

Miss. Pawar Snehal Arjun

Miss. Bhadkumbhe Geetanjali Chandrakant

Miss. Awhale Tejashvi Ashok

Course Teacher-1. Miss.Shinde Sneha Milind

2.Miss.Kamashetty Anjali Omnath

Coordinator of Environmental Science- Prof. Deshpande Mangesh Vinayak

Head of the department - Prof. Patil Neha Nitin

### **Institute got First prize**

#### Pune District Education Association's Annasaheb Magar Mahavidyalaya Hadapsar, Pune- 411028

Affiliated to Savitribai Phule Pune University, Pune

Self Study Report: 2024 (4th Cycle)

Participation in "Green College Clean College" Trophy Competition held by Kirloskar Vasundhara (Institution won third prize)

### Participation in "Green College Clean College" Trophy Competition held by Kirloskar Vasundhara (Institution won third prize)