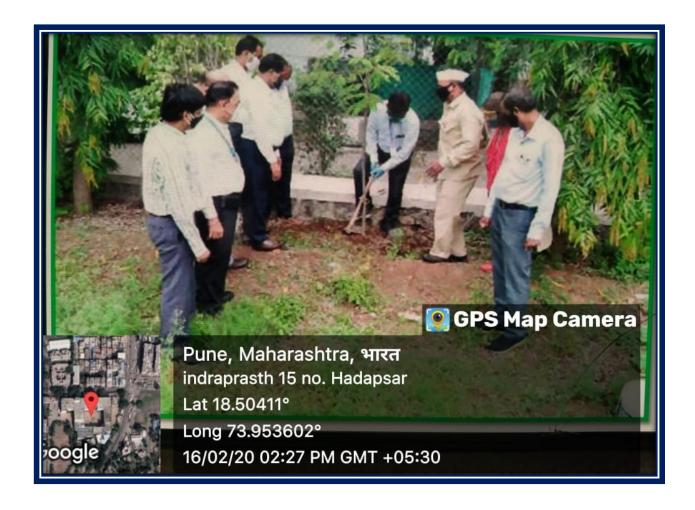

## Pune District Education Association's Annasaheb Magar Mahavidyalaya

Self Study Report: 2024 (4th Cycle)

Compost making activity from household Waste at Mahadevnagar Hadapsar 2022-2023

# Compost making activity from household Waste at Mahadevnagar Hadapsar (Notice)