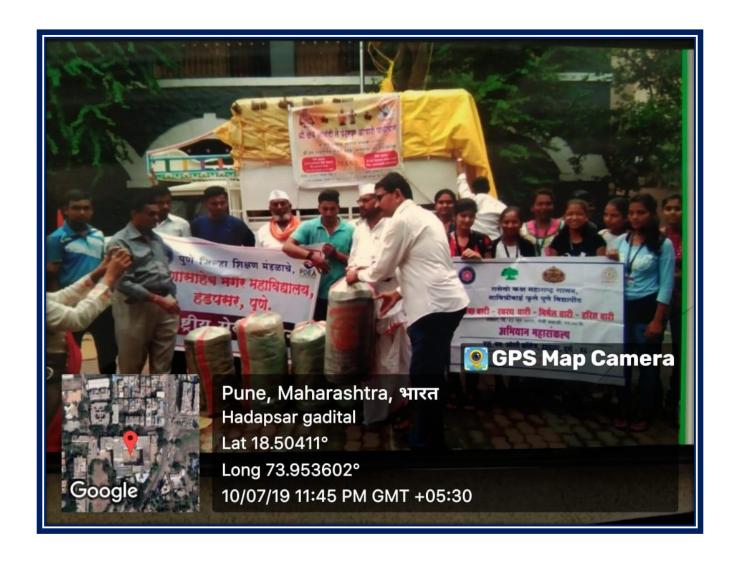

### **Institute got First prize**

#### Pune District Education Association's Annasaheb Magar Mahavidyalaya Hadapsar, Pune- 411028

Affiliated to Savitribai Phule Pune University, Pune

Self Study Report: 2024 (4th Cycle)

Participation in "Green College Clean College" Trophy Competition held by Kirloskar Vasundhara (Institution won third prize)

### Participation in "Green College Clean College" Trophy Competition held by Kirloskar Vasundhara (Institution won third prize)

### **Prize distribution ceremony**

### **Felicitation of Vasundhara** participants by Principal

#### **Institute won Consolation prize**