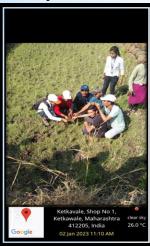

** Objectives:

- 1. To check microbial diversity in soil.
- 2. To check Potability of drinking water.



- 1. Microbial analysis of different 5 soil samples of different crop land by standard plate count method (SPC) was done which shows presence of microbial diversity. Morphological analysis of microorganisms shows that there were no bacterial pathogens but some fungal pathogens like *Aspergillus spp.* was present. These observations laid to health of soil samples in village is good in terms microbial diversity but some kind of fungicides has to be used to kill fungal pathogens.
- 2. Potability testing of 2 drinking water sample was done by using MPN method. Results of MPN were negative means drinking water samples were potable. No coliforms (Pathogens) were found in any water samples.









#### Physico – chemical analysis of soil

Physico - chemical properties of soils —The soil acts as a natural pool of various nutrients and plays a critical role in maintaining the growth and development of plants. The physic-chemical properties of the soil of the crop lands at Ketkawale village investigated has been described as below-Chemical Analysis of Representative soil and water samples collected from different places were subjected to chemical analyses to infer quality, some important factors are described

| Sample No         | Samples       | Colour            | Texture | РН   | Soil type          | Conductance (mmhoscm <sup>-1</sup> ) | TDS<br>Ppm | TSS<br>Mg/L |
|-------------------|---------------|-------------------|---------|------|--------------------|---------------