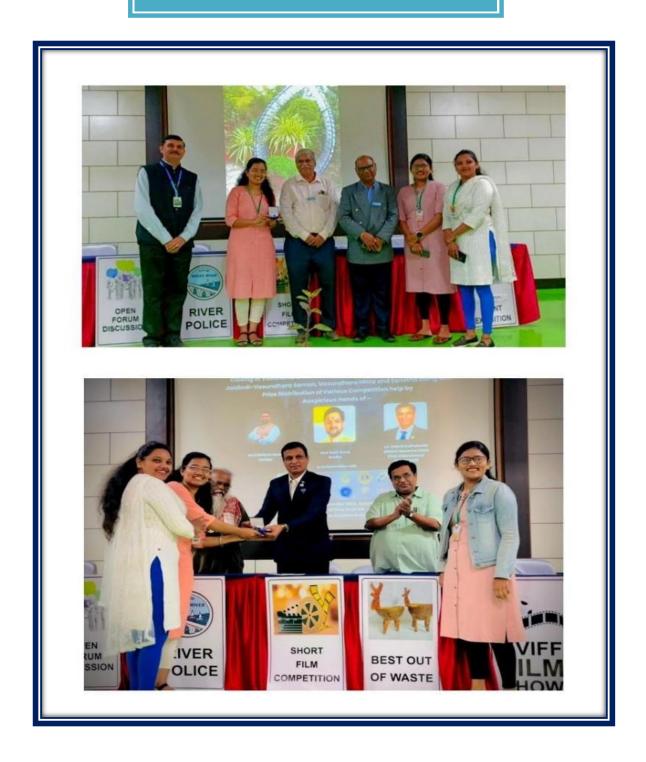

### **Prize distribution ceremony**

### **Felicitation of Vasundhara** participants by Principal

#### **Institute won Consolation prize**