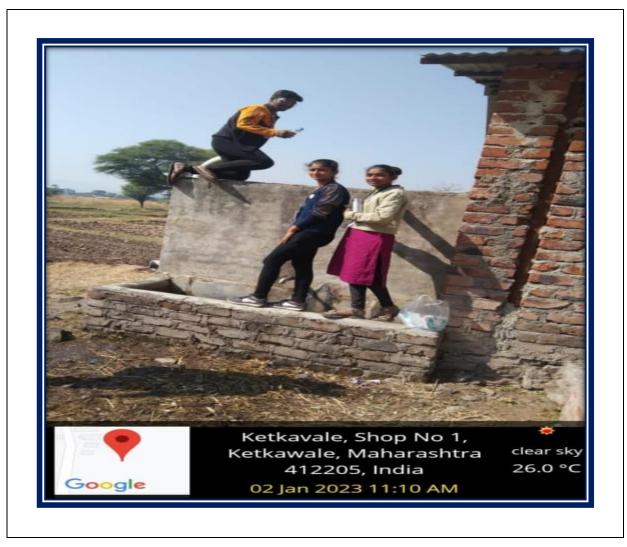

ाविद्यालयातील विद्यार्थी विद्यार्थींनींच्या हस्ते महानगरपालिकेच्या कर्मचाऱ्यांना फूल देऊन सन्मानित करण्यात आले. कार्यक्रमाचे सूत्रसंचालन डॉ सविता कुलकर्णी यांनी तर आभार प्रा नितीन लगड यांनी मानले.

यानंतर विद्यार्थ्यांच्या गटाने महाविद्यालय गेटच्या दोनही बाजूची, महाविद्यालय क्रिडांगण, ग्रंथालय परिसर, बोटॅनिकल गार्डन येथील स्वच्छता केली. यावेळी १३५ विद्यार्थी उपस्थित होते.









## Pune District Education Association's Annasaheb Magar Mahavidyalaya







Self Study Report: 2024 (4th Cycle)

Physico-Chemical and Microbial analysis of soil and water samples of Ketkawale village- 2022-2023



## iii. Physico-Chemical analysis of soil samples of Ketkawale village

#### Soil sample collection



## iii. Physico-Chemical analysis of soil samples of Ketkawale village

Water sample collection



## Microbial analysis of soil and water samples of Ketkawale village

### Microbiology Department

#### **\*** Objectives:

- 1. To check microbial diversity in soil.
- 2. To check Potability of drinking water.



- 1. Microbial analysis of different 5 soil samples of different crop land by standard plate count method (SPC) was done which shows presence of microbial diversity. Morphological analysis of microorganisms shows that there were no bacterial pathogens but some fungal pathogens like *Aspergillus spp.* was present. These observations laid to health of soil samples in village is good in terms microbial diversity but some kind of fungicides has to be used to kill fungal pathogens.
- 2. Potability testing of 2 drinking water sample was done by using MPN method. Results of MPN were n