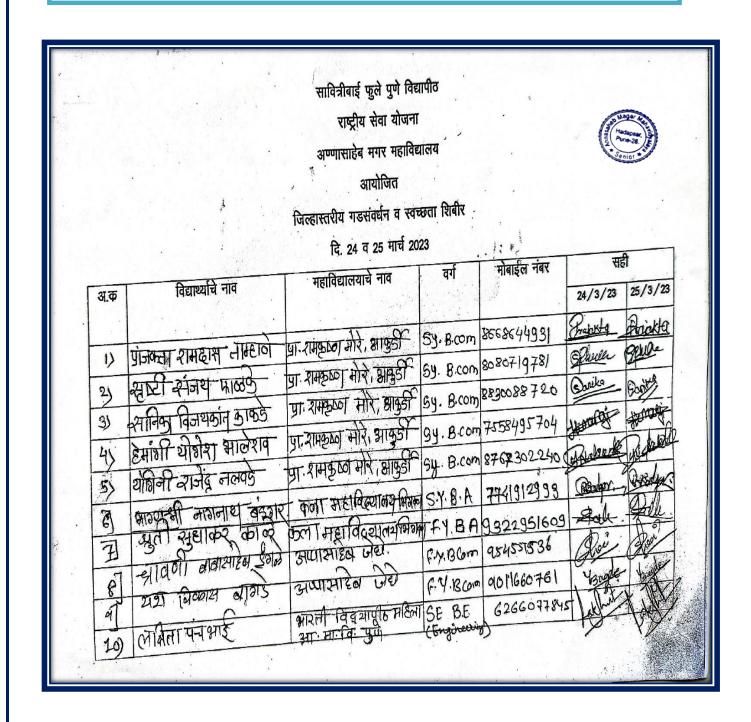

### **Durg Sanvardhan (Fort cleaning): Attendance of students**

### Durg Sanvardhan (Fort cleaning): Attendance of student Date: 24<sup>th</sup>and 25<sup>th</sup> March 2023

### **Durg Sanvardhan (Fort cleaning): Attendance of student**

Date: 24<sup>th</sup>and 25<sup>th</sup> March 2023

|       |                           | महाविद्यालयाचे नाव  | वर्ग      | मोबाईल नंबर  | सही                 |
|-------|---------------------------|---------------------|-----------|--------------|---------------------|
| अ.क   | विद्यार्थ्याचे नाव        | मुह्यावद्यालयाय भाग |           |              | 24/3/23 25/3/23     |
|       | निश्म महादेव जाबले        | ह्मणासाहेव सगर      | F.yBCS    | 9322767790   | Ran Ran             |
| 27)   | ायर बाळासोहब कराडे        | अन्मासाध्य मगर      | F.Y.BCS   | 7709155854   | May 13 m            |
| 28)   | कार्विदाम किमने बोर्डने   | भावनासाहिब महार     | P.Y.BCS   | 7776867558   | KKB KKB             |
| 29)   | अधिराल दहरी               | आल्लासहैब सनार      | F.Y.BCS.  | alistorfess- | delach deas         |
|       | क्रितम प्रेम लक्ष्मण      | अएटा साहेब मुशह     | fy.Bcs    | 8486994658   | (Home Prese         |
| 21    | मितक सकाहा स्तावंत        | आळासिहेब स्शर       | FY BCS    | 9322978034   | 2                   |
|       | तिमंक सोमताय शिर्         | अव्यासाहेब मगर      | Fy. BSC   | 9112242763   | 本. 走                |
| 221   | अह याजाम मान्य            | अवाशाह्य महार       | F4.88     | 8010347429   | We the              |
| J4-   | भीरव सेतोव जा <u>द्यव</u> | अण्णामाहेब नमर      | FY Bes    | 8855012493   |                     |
| 35    | ममिकेश शास्त्रस क्रांकाळ  | अर्णणाभाह्य १४।2    | Fy.B.com  | 9970851168   | Despi Dusi          |
| 36    | वैभव अनिन देखिन           | उन्पानित्व अगर      |           | 1699541389   | Vaibhav. Vaibha     |
| 37    | प्रतिक सर्विद जांचव       | अग्राप्ताहेल मगर    | F-Y.B.con | 9921191130   | P.A.Jodhav P.A.Joh  |
| 1-1   | मंकेत विलास कवड           | अन्गारगिव मगर       | FYB con   | 762015348    | 2 STIMATOR 2. K. K. |
| 20 1. | भूव लारायन हुँ            | अगळासाहेल मगर       |           | 7198891880   | Johan Othan         |
| 40    | सम्हील सविवा युक्ति       | अपाद्माहेब मग       | F.y. Boo  | 9657287)     |                     |
| 41    | मुक्ति बंगीय ठावली        | अल्लासाहर भगर       | Fy. BSC   | 7498722539   | Synty               |
| 42    | Giotil M.                 |                     |           | · .          |                     |