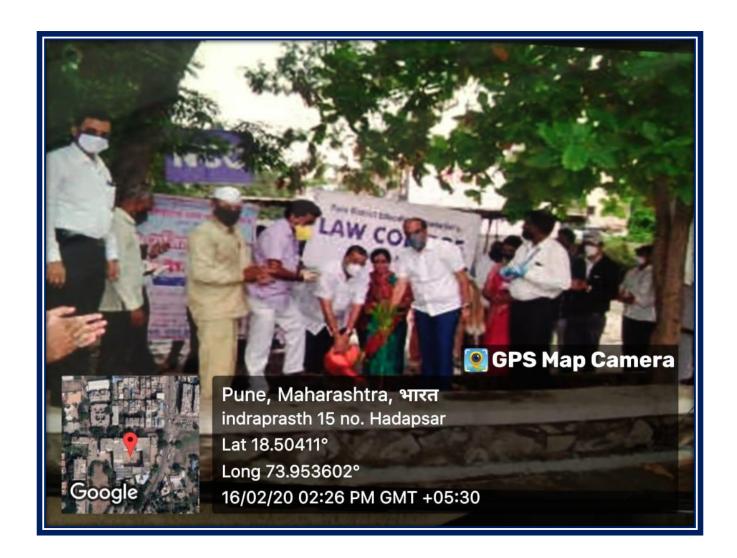

## Pune District Education Association's Annasaheb Magar Mahavidyalaya

Self Study Report: 2024 (4th Cycle)

Compost making activity from household Waste at Mahadevnagar Hadapsar 2022-2023

# Compost making activity from household Waste at Mahadevnagar Hadapsar (Notice)