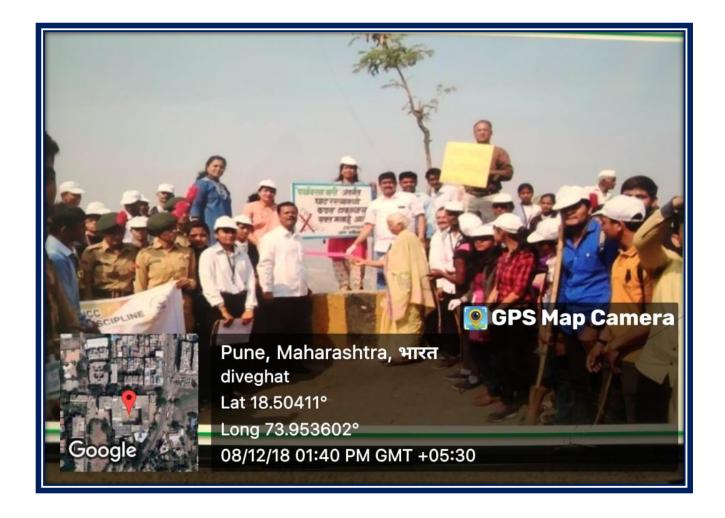

#### **Index**

| Sr.No. | Particulars                                                | Page No. |
|--------|------------------------------------------------------------|----------|
| 24     | Cleaning in Dindi(Pandharpur Wari) at Hadapsar, Gadital    | 133-135  |
| 25     | Tree plantation at Pimpri – Sandas.                        | 137-139  |
|        | 2018-2019                                                  |          |
| 26     | Dive ghat cleaning drive                                   | 143-152  |
| 27     | Palakhi Marg (Road) Cleaning Activity at Hadapsar, Gadital | 154-155  |

### **Prize distribution ceremony**

### **Felicitation of Vasundhara** participants by Principal