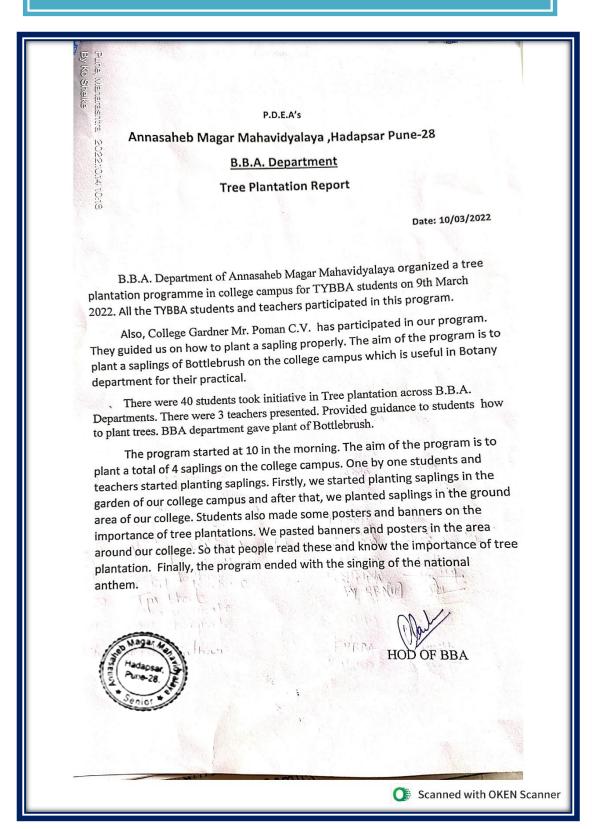

## Pune District Education Association's Annasaheb Magar Mahavidyalaya

Self Study Report: 2024 (4th Cycle)

Compost making activity from household Waste at Mahadevnagar Hadapsar 2022-2023

# Compost making activity from household Waste at Mahadevnagar Hadapsar (Notice)

## Compost making activity from household Waste at Mahadevnagar Hadapsar (Report)

कल्पतरू सोसायटीमध्ये विद्याश्यांनी स्वयंपाकघरातील ओला कचरा जिरवून खतिनिर्मितीचे प्रात्याक्षिक दाखविले. यामध्ये घरामध्ये तयार होणारा भाज्यांचा कचराए निर्माल्यए चहा काॅफी पावडरए खराब धान्य तसेच कार्डबोर्डए खाद्यपदाथीची खोकीए वाया गेलेले कागदए भेटकार्डए केस नखे इ. माठामध्ये जिरवून खत कसे तयार करावे याचे प्रात्यक्षित विद्याश्यांनी सोसायटीतील लोकांना करून दाखविले. यासाठी आरोग्य विभागाचे श्री. इसाक शेखए श्री. नितीन गडकरी व कल्पतरू सोसायटीचे मॅनेजर श्री. प्रतिक पाटील यांनी सहकार्य केले.