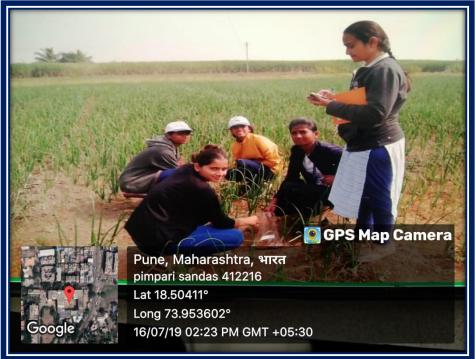

Miss. Pawar Snehal Arjun

Miss. Bhadkumbhe Geetanjali Chandrakant

Miss. Awhale Tejashvi Ashok

Course Teacher-1. Miss.Shinde Sneha Milind

2.Miss.Kamashetty Anjali Omnath

Coordinator of Environmental Science- Prof. Deshpande Mangesh Vinayak

Head of the department - Prof. Patil Neha Nitin