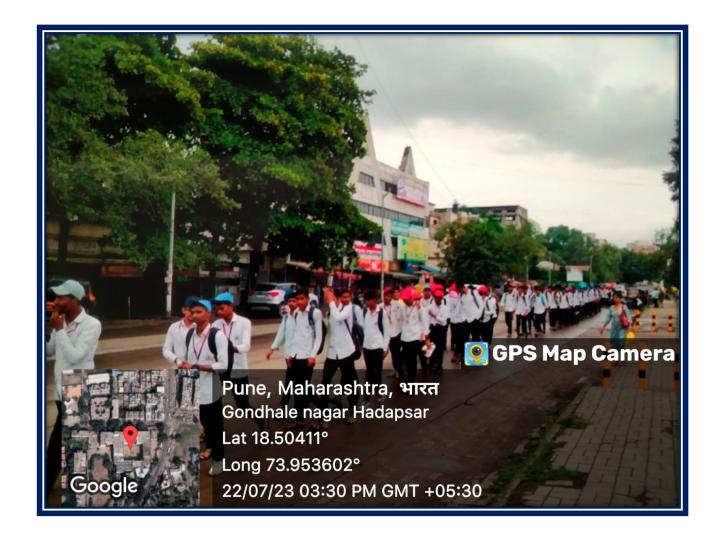

**Hadapsar, Pune- 411028**Affiliated to Savitribai Phule Pune University, Pune

Self Study Report: 2024 (4th Cycle)

Hiking (Padh yatra) with environmental safe slogans 2022-2023

### ii. Hiking (Padh yatra) with environmental safe slogans Gondhale Nagar Hadapsar: Photos

### ii. Hiking (Padh yatra) with environmental safe slogans

#### **Gondhale Nagar Hadapsar: Photos**