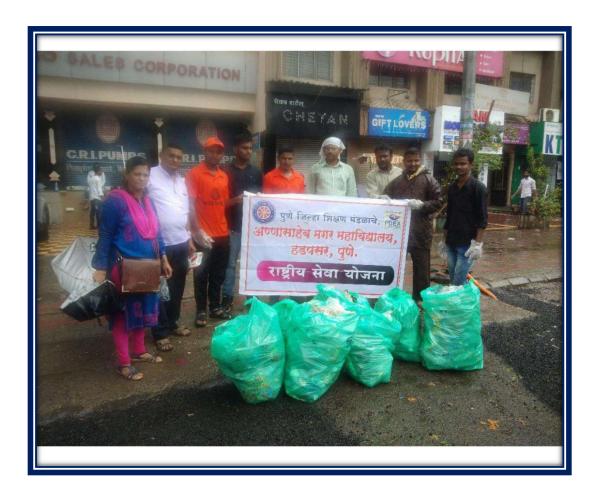

### **Institute got First prize**

#### Pune District Education Association's Annasaheb Magar Mahavidyalaya Hadapsar, Pune- 411028

Affiliated to Savitribai Phule Pune University, Pune

Self Study Report: 2024 (4th Cycle)

Participation in "Green College Clean College" Trophy Competition held by Kirloskar Vasundhara (Institution won third prize)

### Participation in "Green College Clean College" Trophy Competition held by Kirloskar Vasundhara (Institution won third prize)

### **Prize distribution ceremony**

### **Felicitation of Vasundhara** participants by Principal

#### **Institute won Consolation prize**