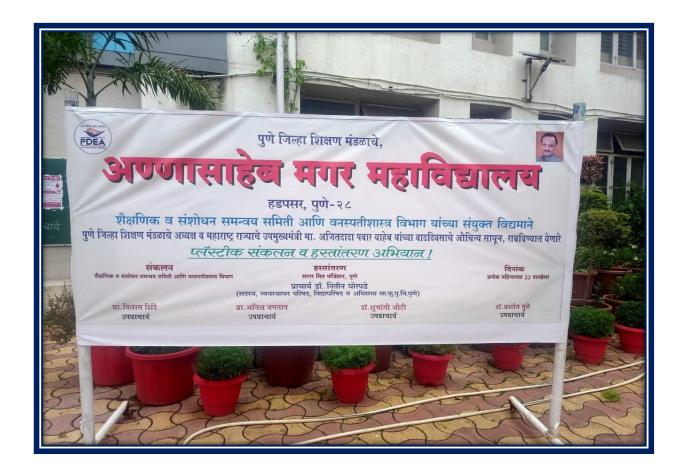

### i. Cycle rally with environmental safe slogans Magarpatta city Hadapsar: Notice 25/07/2022

पुणे जिल्हा शिक्षण मंडळाचे.

अण्णासाहेब मगर महाविदयालय, हडपसर, पुणे—२८.

#### हडपसर ते मगरपट्टा

नोटिस

अण्णासाहेब मगर महाविद्यालयात सावित्रीबाई फुले पुणे विद्यापीठ राष्ट्रीय सेवा योजना, क्रीडा विभाग यांच्या संयुक्त विद्यमाने आयोजित हडपसर-मगरपट्टा- हडपसर (2022-2023) सायकल रॅलीचे आयोजन करण्यात आले आहे. तरी सर्व विद्यार्थ्यांनी व स्टाफने ७ वाजता महाविद्यालयात सायकल घेऊन उपस्थित राहावे.

#### पुणे जिल्हा शिक्षण मंडळ, पुणे अण्णासाहेब मगर महाविदयालय, हडपसर, पुणे

संस्थेचे अध्यक्ष व महाराष्ट्र राज्याचे उपमुख्यमंत्री मा अजितदादा पवारसाहेब यांच्या वाढदिवसानिमित्त मंगळवार, दिनांक २५ जुलै २०२३ रोजी अण्णासाहेब मगर महाविदयालय ते मगरपटटा सिटी, सायक्ल रॅलीचे आयोजन उदया सकळी ठिक ०७: ४५ करण्यात आलेले आहे. त्यासाठी आवश्यक कमिटीमधील सदस्यांनी आपली जबाबदारी पार पाडावी