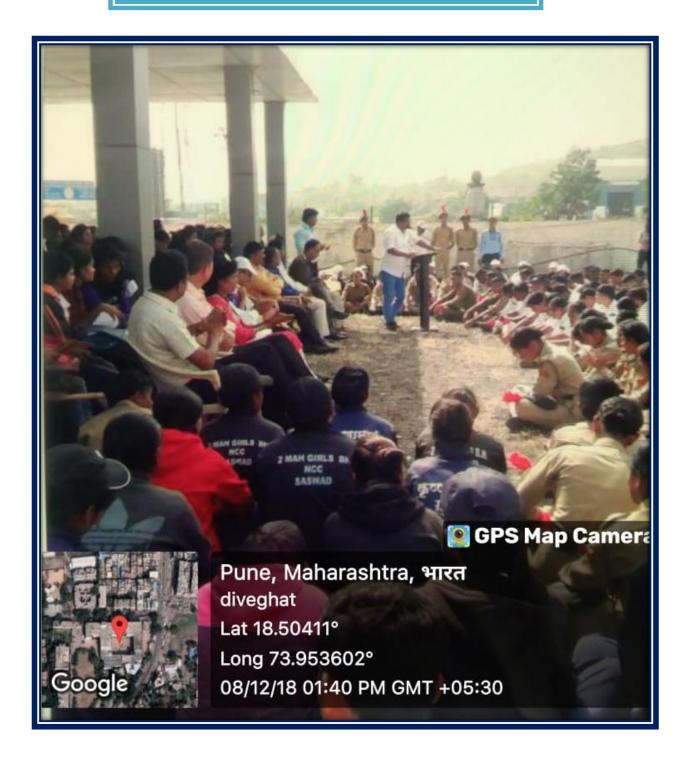

#### **Index**

| Sr.No. | Particulars                                                | Page No. |
|--------|------------------------------------------------------------|----------|
| 24     | Cleaning in Dindi(Pandharpur Wari) at Hadapsar, Gadital    | 133-135  |
| 25     | Tree plantation at Pimpri – Sandas.                        | 137-139  |
|        | 2018-2019                                                  |          |
| 26     | Dive ghat cleaning drive                                   | 143-152  |
| 27     | Palakhi Marg (Road) Cleaning Activity at Hadapsar, Gadital | 154-155  |

### **Prize distribution ceremony**

### **Felicitation of Vasundhara** participants by Principal