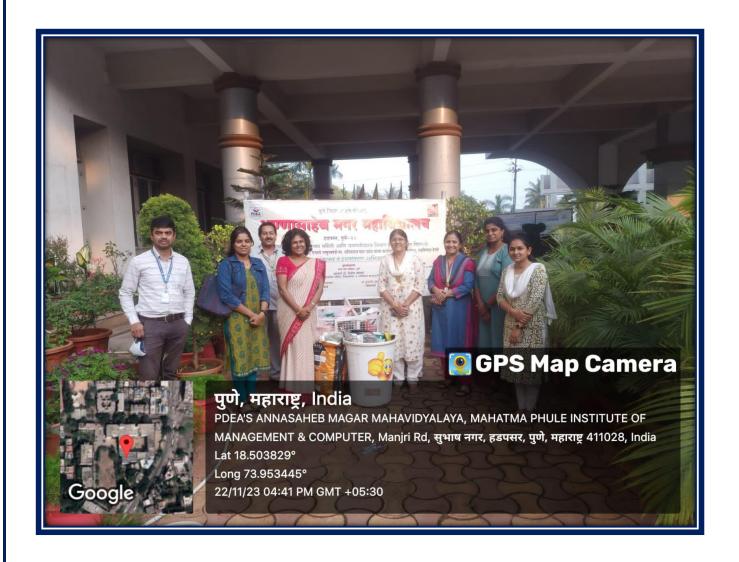

राष्ट्र राज्याचे उपमुख्यमंत्री मा. अजितदादा पवार साहेब यांच्या वाढदिवसानिमित्त दिनांक २२ जुलै २०२३ रोजी महाविद्यालयात प्लॅस्टीक संकलन अभियान राबविण्यात येत असूनं, महाविद्यालयात जमा करण्यात आलेले प्लॅस्टीक सागर मित्र इभियानाचे प्रतिनिधी यांच्याकडे पुनर्वापरासाठी देण्यात येणार आहे.

आपल्याकडील स्वच्छ व टाकावू फॅस्टीक महाविद्यालयाच्या वनस्पतीशास्त्र विभागात जमा करून, फॅस्टीक संकलन नोंदवहीमध्ये स्वाक्षरी करावयाची आहे. फॅस्टीक संकलनाव्दारे सदर अभियानात प्रत्येकाचा सहभाग अनिवार्य आहे. याची सर्वांनी नोद घ्यावी.

प्रा.डॉ.दानाई—तांभाळे एस.डी.



डॉ. नितीन घोरपडे प्राचार्य जण्णासाहेब मगर महाविद्यालय,

## Plastic waste collected by students and staffs from their house on every 22<sup>nd</sup> of month.



## Plastic waste collected by students and staffs from their house on every $22^{nd}$ of month



# Institute collects the plastic from campus and hand over to 'Sagar Mitra Trust' for recycling and disposal.





### Collected waste is handover to Sagar Mitra trust



**Criterion VII** 

### Collected waste is handover to Sagar Mitra trust



## Award: Certificate of acknowledgment and appreciation from TAA-Sagarmitra Abhiyaan







SAGARMITRA ABHIYAAN

A PERSONAL-ACTION PROGRAM, BY OUR CHILDREN, FOR A SAFE FUTURE

City Office: 369/370, Om Sadan, Flat No 14, Kothrud, Pune, Maharashtra State, India PiN: 411038

Mobile: 91-9850230064 parvataraffigmail.com www.tasindia.org

For updates, see: https://www.facebook.com/Sagar-Mitra-659340470744330

or updates, see: https://www.facebook.com/Sagar-Mitra-659340470744330 Registration No: 12 A (AACTT0996QE20217) & 80 G (AACTT0996QF20223)

To.