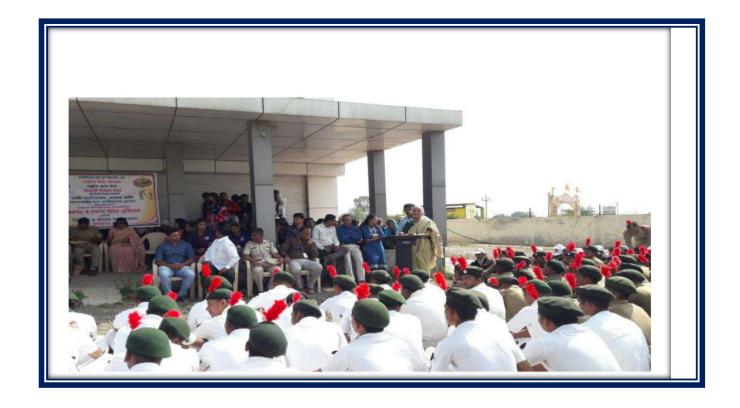

### Collected waste is handover to Sagar Mitra trust

**Criterion VII** 

### Collected waste is handover to Sagar Mitra trust