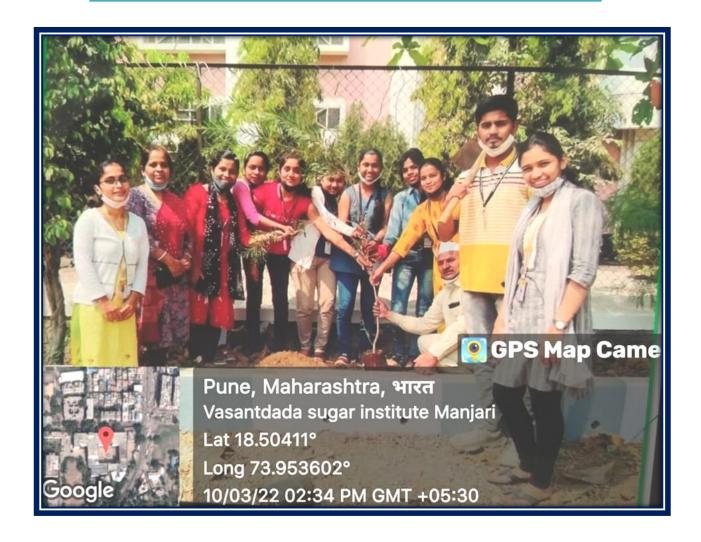

### Metric 7.1.2 (QnM): Beyond the campus environmental promotion and sustainability activities

#### **Index**

| Sr.No. | Particulars                                                | Page No. |
|--------|------------------------------------------------------------|----------|
| 24     | Cleaning in Dindi(Pandharpur Wari) at Hadapsar, Gadital    | 133-135  |
| 25     | Tree plantation at Pimpri – Sandas.                        | 137-139  |
|        | 2018-2019                                                  |          |
| 26     | Dive ghat cleaning drive                                   | 143-152  |
| 27     | Palakhi Marg (Road) Cleaning Activity at Hadapsar, Gadital | 154-155  |