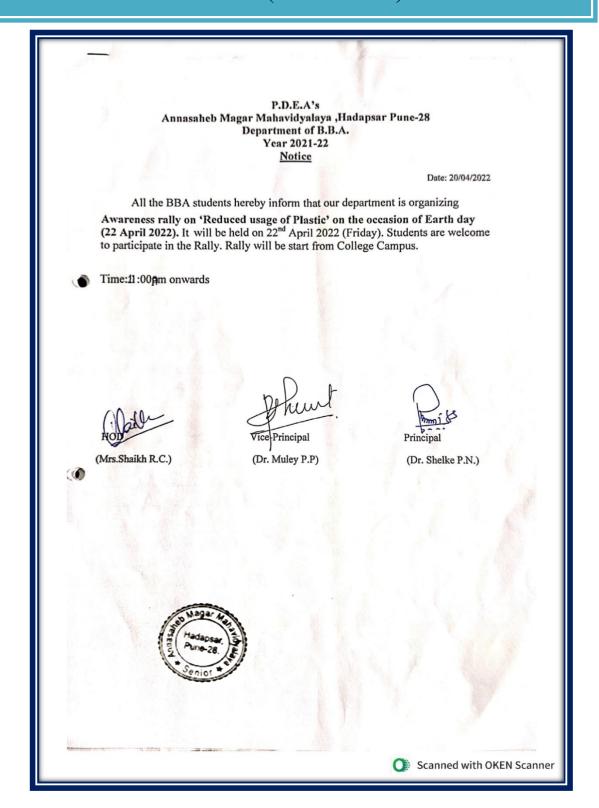

**Hadapsar, Pune- 411028**Affiliated to Savitribai Phule Pune University, Pune

Self Study Report: 2024 (4th Cycle)

Hiking (Padh yatra) with environmental safe slogans 2022-2023

### ii. Hiking (Padh yatra) with environmental safe slogans Gondhale Nagar Hadapsar: Photos

### ii. Hiking (Padh yatra) with environmental safe slogans

#### **Gondhale Nagar Hadapsar: Photos**