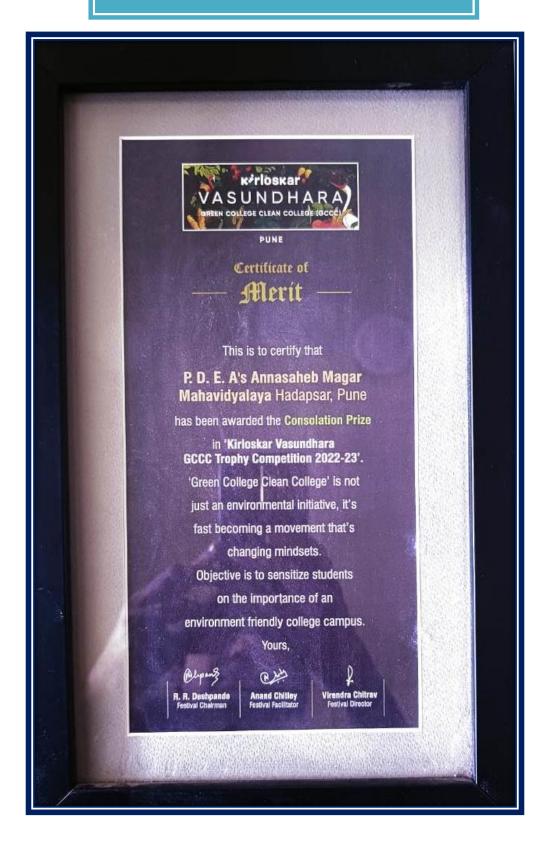

### Participation in "Green College Clean College" Trophy Competition held by Kirloskar Vasundhara (Institution won third prize)

#### **Institute won Consolation prize**