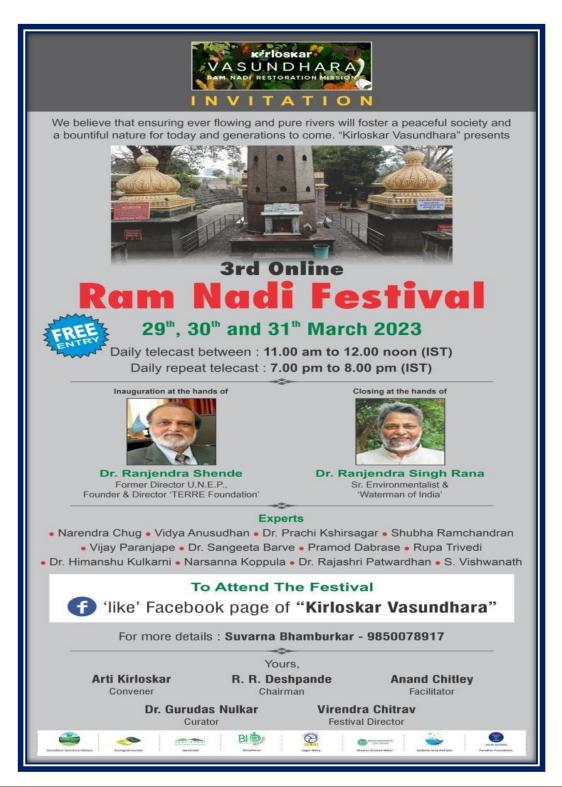

Hadapsar, Pune- 411028
Affiliated to Savitribai Phule Pune University, Pune

*y*,

Self Study Report: 2024 (4th Cycle)

Participation in Kiroskar
Vasundhara Film festival
competition (Institute won first
prize) 2022-2023

### Awards for green college: Participation in Kiroskar Vasundhara Film festival competition (Institution won first prize).

#### i. Report of Kiroskar competition: Environmental Science

Pune District Education Association's
Annasaheb Magar Mahavidyalaya, Hadapsar, Pune -411028.

#### Department of Environmental Science

At Kirloskar Vasundhara International Film Festival held at Pimpri-Chinchwad on 12<sup>th</sup> November 2022, students from M.Sc Environmental Science Part II students achieved "First Prize" under the theme "Best from waste"