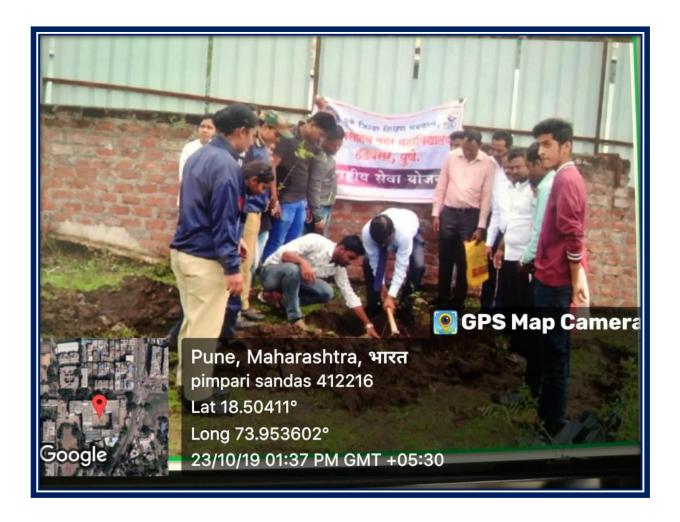

Miss. Pawar Snehal Arjun

Miss. Bhadkumbhe Geetanjali Chandrakant

Miss. Awhale Tejashvi Ashok

Course Teacher-1. Miss.Shinde Sneha Milind

2.Miss.Kamashetty Anjali Omnath

Coordinator of Environmental Science- Prof. Deshpande Mangesh Vinayak

Head of the department - Prof. Patil Neha Nitin

### **Institute got First prize**

#### Pune District Education Association's Annasaheb Magar Mahavidyalaya Hadapsar, Pune- 411028

Affiliated to Savitribai Phule Pune University, Pune

Self Study Report: 2024 (4th Cycle)

Participation in "Green College Clean College" Trophy Competition held by Kirloskar Vasundhara (Institution won third prize)

### Participation in "Green College Clean College" Trophy Competition held by Kirloskar Vasundhara (Institution won third prize)