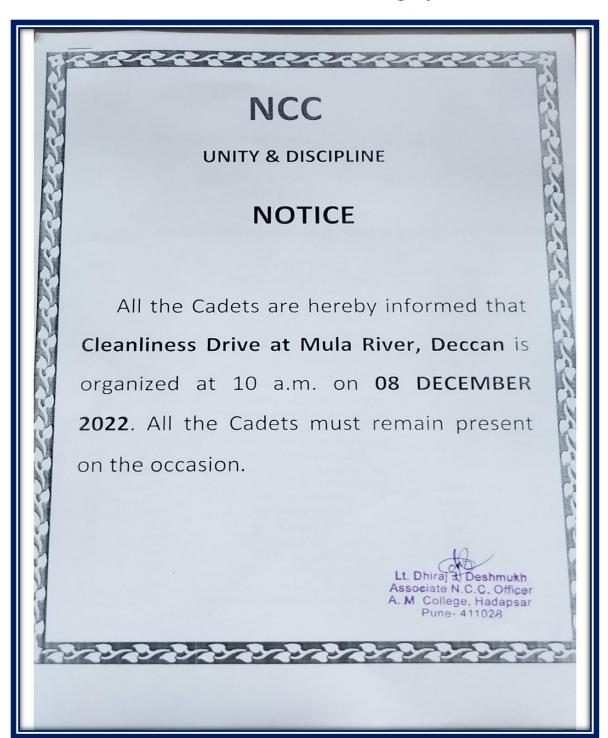

गावताील बोली भाषा, बोलण्यात येणारे इतर जब्द, ओव्या, म्हणी, गाणी यांची माहिती घेण्यात आली. यासाठी प्रा. शितल जगताप, खेळल शिपलकर, प्रा. तन्वी खरे, प्रा. अंजली कामशेट्टी, डॉ. शुभांगी शिंदे, प्रा. उर्मिला घनगर, प्रा. शितल गायकवाड, प्रा. शिल्पी दासगुष्ता, डॉ. अंज् मुंढे, प्रा. भावना जगताप, प्रा. शितल आर. गायकवाड, प्रा. प्रविण पीतचर, प्रा. प्रज्ञा खरात, प्रा. सींगता देवकर, डॉ. वंदना सोनवले यांनी विद्यार्थ्यांना मार्गदर्शन केले.

Sonawale Vandana and 4 others



#### Pune District Education Association's Annasaheb Magar Mahavidyalaya Hadapsar, Pune- 411028



Affiliated to Savitribai Phule Pune University, Pune

Self Study Report: 2024 (4th Cycle)

Cleaning at Mula river bank, Deccan Pune: 2022-2023



# iv. Cleaning at Mula river bank, Shanivar Wada, Pune

Notice of Mula River cleaning by NCC



**Criterion VII** 

#### **Photos of Mula River site cleaning**



#### **Photos of Mula River site cleaning**



#### **Photos of Mula River site cleaning**



## Attendance of NCC students for river cleaning



#### **News article of river cleaning**





#### Pune District Education Association's Annasaheb Magar Mahavidyalaya Hadapsar, Pune- 411028



Affiliated to Savitribai Phule Pune University, Pune

Self Study Report: 2024 (4th Cycle)

Tree plantation at
Magarpatta city Hadapsar
2022-2023



## Tree plantation at Magarpatta city Hadapsar: Notice

पुणे जिल्हा शिक्षण मंडळाचे अण्णासाहेब मगर महाविद्यालय हडपसर

राष्ट्रीय सेवा योजना

#### सूचना

दि. २२ जुलै रोजी मा. अजितदादा पवार साहेब यांच्या वाढदिवसानिमित्त वृक्षारोपण उपक्रम आयोजित करण्यात आला आहे. तरी सर्व विद्यार्थ्यांनी मगर उद्यान