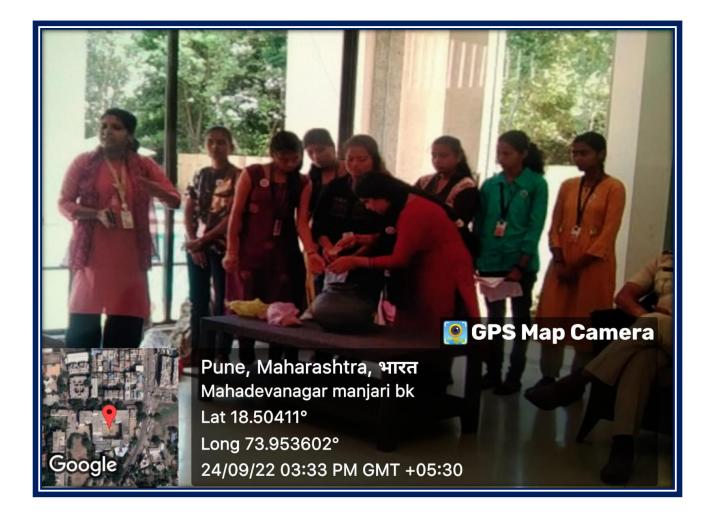

## Pune District Education Association's Annasaheb Magar Mahavidyalaya

Self Study Report: 2024 (4th Cycle)

Compost making activity from household Waste at Mahadevnagar Hadapsar 2022-2023

# Compost making activity from household Waste at Mahadevnagar Hadapsar (Notice)

# Compost making activity from household Waste at Mahadevnagar Hadapsar (Photos)

## Compost making activity from household Waste at Mahadevnagar Hadapsar (Report)

कल्पतरू सोसायटीमध्ये विद्याश्यांनी स्वयंपाकघरातील ओला कचरा जिरवून खतिनिर्मितीचे प्रात्याक्षिक दाखविले. यामध्ये घरामध्ये तयार होणारा भाज्यांचा कचराए निर्माल्यए चहा काॅफी पावडरए खराब धान्य तसेच कार्डबोर्डए खाद्यपदाथीची खोकीए वाया गेलेले कागदए भेटकार्डए केस नखे इ. माठामध्ये जिरवून खत कसे तयार करावे याचे प्रात्यक्षित विद्याश्यांनी सोसायटीतील लोकांना करून दाखविले. यासाठी आरोग्य विभागाचे श्री. इसाक शेखए श्री. नितीन गडकरी व कल्पतरू सोसायटीचे मॅनेजर श्री. प्रतिक पाटील यांनी सहकार्य केले.