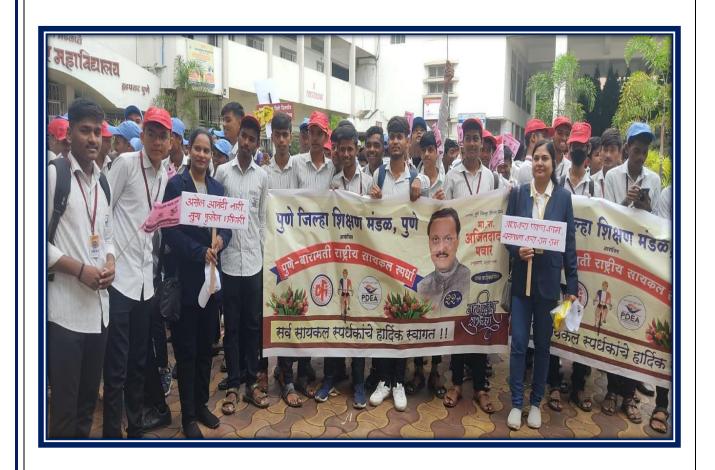

**Hadapsar, Pune- 411028**Affiliated to Savitribai Phule Pune University, Pune

Self Study Report: 2024 (4th Cycle)

Hiking (Padh yatra) with environmental safe slogans 2022-2023

### ii. Hiking (Padh yatra) with environmental safe slogans Gondhale Nagar Hadapsar: Photos

### ii. Hiking (Padh yatra) with environmental safe slogans

#### **Gondhale Nagar Hadapsar: Photos**