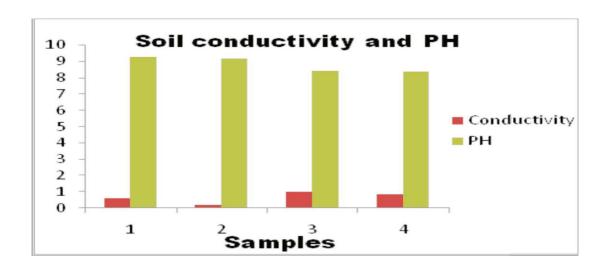

mark          |
|----|------------------|-----------|-------------|----------|--------------|------|-----------------|
|    |                  |           |             |          |              |      |                 |
| 1  | Bharatwadi       | Handpump  | 26          | 137      | 1.32         | 7.88 | Highly Alkaline |
| 2  | Kallakwadi       | well      | 28          | 152.3    | 1.53         | 7.83 | Highly Alkaline |
| 3  | Kallakwadi       | well      | 23          | 144.68   | 1.72         | 7.75 | Neutral         |
| 4  | Lonarwadi        | Tap water | 23          | 137      | 2.19         | 8.73 | Alkaline        |
| 5  | Pimpri<br>Sandas | River     | 22          | 137      | 0.93         | 7.16 | Neutral         |

### **Graphical presentation**

### Soil Conductivity and PH



#### **Water Hardness**





#### Pune District Education Association's Annasaheb Magar Mahavidyalaya Hadapsar, Pune- 411028



Affiliated to Savitribai Phule Pune University, Pune

Self Study Report: 2024 (4th Cycle)

Ecofriendly biodegradable plates (patravali) distribution 2019-2020



### ii. Photos of Ecofriendly biodegradable plates (patravali) distribution and cleaning in Dindi



**Criterion VII** 

# Photos of Ecofriendly biodegradable plates (patravali) distribution and cleaning in Dindi



# Ecofriendly biodegradable plates (patravali) distribution and cleaning in Dindi: Report



#### पञ्चकी बाटप व्यक्ति वारीनार्गावर स्वच्छ्या

सावित्रीबाई फुले पुणे विद्यापीठ राष्ट्रीय सेवा योजनेच्या वतीने स्वच्छ वारी, स्वस्थ वारी, निमंल वारी आणि निसर्ग वारी या उपक्रमातर्गत पुणे जिल्हा शिक्षण