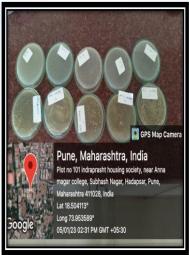

#### **Index**

| Sr.No. | Particulars                                                   | Page No |
|--------|---------------------------------------------------------------|---------|
| 7      | Cleaning Activity at Manjari Budruk Village                   | 44-49   |
|        | · · · · · · · · · · · · · · · · · · ·                         |         |
| 8      | Microbiological Soil and water analysis in NSS village survey | 51-53   |
| 9      | Physico-Chemical Soil and water analysis in                   | 54-55   |
|        | NSS village survey                                            |         |
| 10     | Cleaning of Mula river bank at Shanivar Wada                  | 57-62   |
|        | by staff and students                                         |         |
| 11     | Tree plantation at Magarpatta city Hadapsar                   | 64-68   |
| 12     | Plastic waste collection from different areas                 | 69-75   |
|        | 2021-2022                                                     |         |
| 13     | Tree plantation at VSI Manjari Hadapsar                       | 78-84   |
| 14     | Awareness rally on "Reduced usage of plastic"                 | 86-92   |
|        | From Annasaheb Magar College to                               |         |
|        | Gondhalenagar, Hadapsar.                                      |         |
| 15     | Microbial analysis of Soil and Water sample                   | 94-96   |
|        | from Dive village.                                            |         |