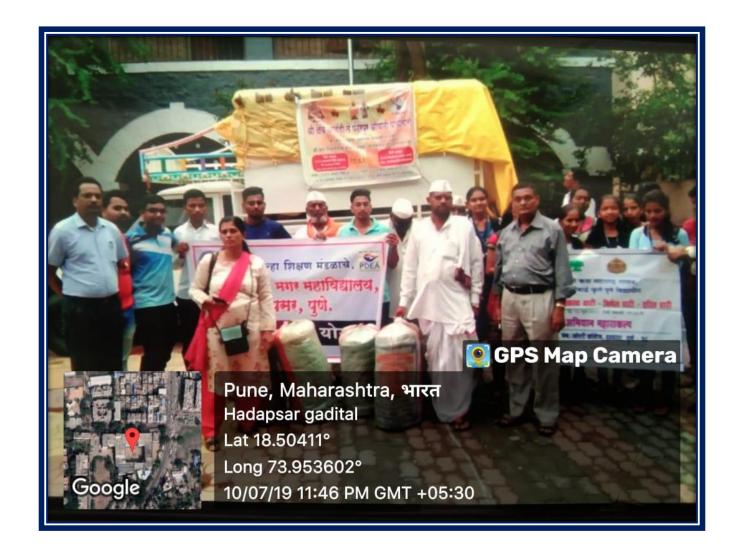

### **Institute got First prize**

#### Pune District Education Association's Annasaheb Magar Mahavidyalaya Hadapsar, Pune- 411028

Affiliated to Savitribai Phule Pune University, Pune

Self Study Report: 2024 (4th Cycle)

Participation in "Green College Clean College" Trophy Competition held by Kirloskar Vasundhara (Institution won third prize)

### Participation in "Green College Clean College" Trophy Competition held by Kirloskar Vasundhara (Institution won third prize)

### **Prize distribution ceremony**

### **Felicitation of Vasundhara** participants by Principal

#### **Institute won Consolation prize**