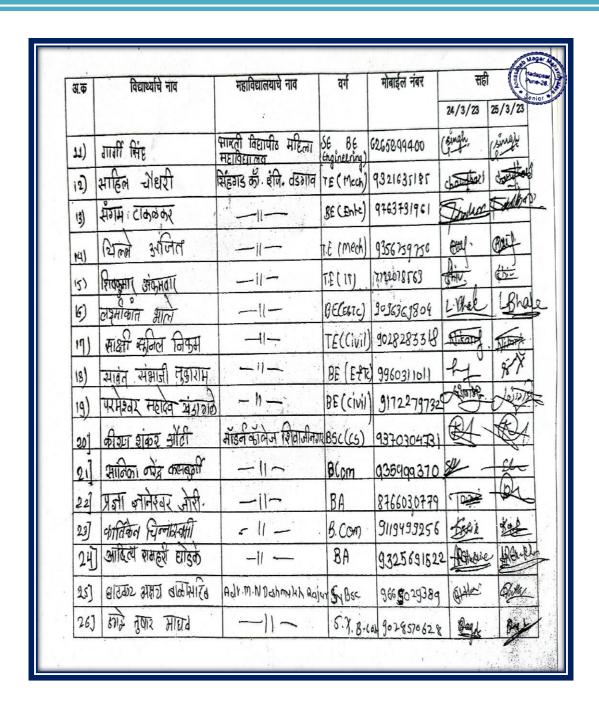

### **Durg Sanvardhan (Fort cleaning): Attendance of students**

### Durg Sanvardhan (Fort cleaning): Attendance of student Date: 24<sup>th</sup>and 25<sup>th</sup> March 2023

### **Durg Sanvardhan (Fort cleaning): Attendance of student**

Date: 24<sup>th</sup>and 25<sup>th</sup> March 2023

|       |                           | महाविद्यालयाचे नाव  | वर्ग      | मोबाईल नंबर  | सही                 |
|-------|---------------------------|---------------------|-----------|--------------|---------------------|
| अ.क   | विद्यार्थ्याचे नाव        | मुह्यावद्यालयाय भाग |           |              | 24/3/23 25/3/23     |
|       | निश्म महादेव जाबले        | ह्मणासाहेव सगर      | F.yBCS    | 9322767790   | Ran Ran             |
| 27)   | ायर बाळासोहब कराडे        | अन्मासाध्य मगर      | F.Y.BCS   | 7709155854   | May 13 m            |
| 28)   | कार्विदाम किमने बोर्डने   | भावनासाहिब महार     | P.Y.BCS   | 7776867558   | KKB KKB             |
| 29)   | अधिराल दहरी               | आल्लासहैब सनार      | F.Y.BCS.  | alistorfess- | delach deas         |
|       | क्रितम प्रेम लक्ष्मण      | अएटा साहेब मुशह     | fy.Bcs    | 8486994658   | (Home Prese         |
| 21    | मितक सकाहा स्तावंत        | आळासिहेब स्शर       | FY BCS    | 9322978034   | 2                   |
|       | तिमंक सोमताय शिर्         | अव्यासाहेब मगर      | Fy. BSC   | 9112242763   | 本. 走                |
| 221   | अह याजाम मान्य            | अवाशाह्य महार       | F4.88     | 8010347429   | We the              |
| J4-   | भीरव सेतोव जा <u>द्यव</u> | अण्णामाहेब नमर      | FY Bes    | 8855012493   |                     |
| 35    | ममिकेश शास्त्रस क्रांकाळ  | अर्णणाभाह्य १४।2    | Fy.B.com  | 9970851168   | Despi Dusi          |
| 36    | वैभव अनिन देखिन           | उन्पानित्व अगर      |           | 1699541389   | Vaibhav. Vaibha     |
| 37    | प्रतिक सर्विद जांचव       | अग्राप्ताहेल मगर    | F-Y.B.con | 9921191130   | P.A.Jodhav P.A.Joh  |
| 1-1   | मंकेत विलास कवड           | अन्गारगिव मगर       | FYB con   | 762015348    | 2 STIMATOR 2. K. K. |
| 20 1. | भूव लारायन हुँ            | अगळासाहेल मगर       |           | 7198891880   | Johan Othan         |
| 40    | सम्हील सविवा युक्ति       | अपाद्माहेब मग       | F.y. Boo  | 9657287)     |                     |
| 41    | मुक्ति बंगीय ठावली        | अल्लासाहर भगर       | Fy. BSC   | 7498722539   | Synty               |
| 42    | Giotil M.                 |                     |           | · .          |                     |