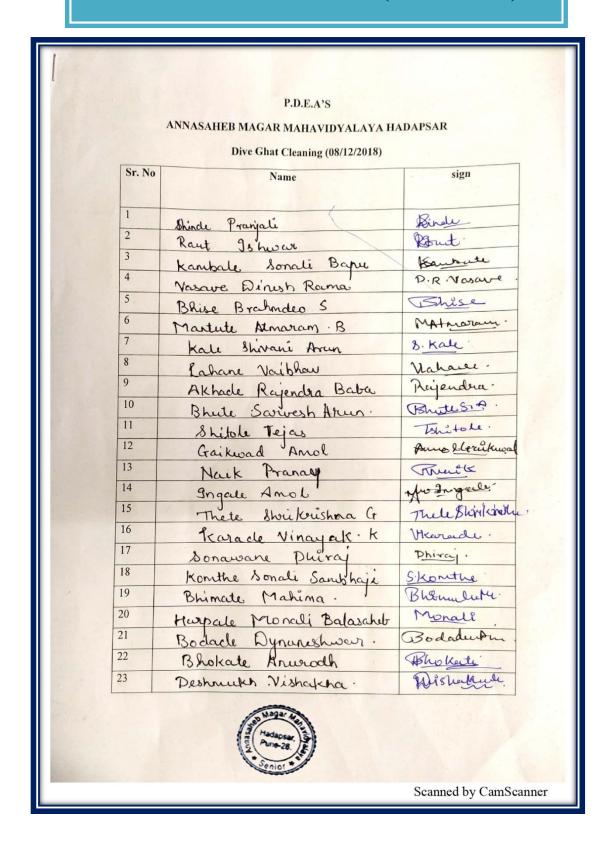

e District Education Association's Annasaheb Magar Mahavidyalaya



**Hadapsar, Pune- 411028** Affiliated to Savitribai Phule Pune University, Pune

Self Study Report: 2024 (4th Cycle)

# Dive ghat cleaning drive 2018-2019



**Criterion VII** 

### Notice of Dive Ghat cleaning drive (08/12/2018)

दि. 07/12/2018

#### सूचना

राष्ट्रीय सेवा योजनेमध्ये सहभागी झालेल्या सर्व विद्यार्थ्यांना सूचित करण्यात येते की दि. 07/12/2018 रोजी 11.00 वा मिटींगचे आयोजन करण्यात आलेले आहे. यामध्ये राष्ट्रीय सेवा योजना विवे घाट स्वच्छता उपक्रमांची माहिती देण्यात येणार आहे. तरी सर्व विद्यार्थ्यांनी सकाळी 11.00 वा. भूगोल विभागात उपस्थित रहावे. राष्ट्रीय सेवा योजनेमध्ये सहभागी झालेल्या सर्व विद्यार्थ्यांनी या समेस उपस्थित रहाणे आवश्यक आहे.







**Criterion VII** 







### Attendance of students (08/12/2018)



### **Attendance of students**

| 24 | Zakane Pradip B.                                                                  | Lakanu         |
|----|-----------------------------------------------------------------------------------|----------------|
| 26 | Borkar Abhill.                                                                    | Abis orkan.    |
| 27 | Chatge Karan                                                                      | Chatage horan  |
| 28 | Chaudhary Manta.                                                                  |                |
| 29 | Kale Ashwini                                                                      | Talu           |
|    | Shakir Pathan                                                                     | spathour.      |
| 30 | Lal