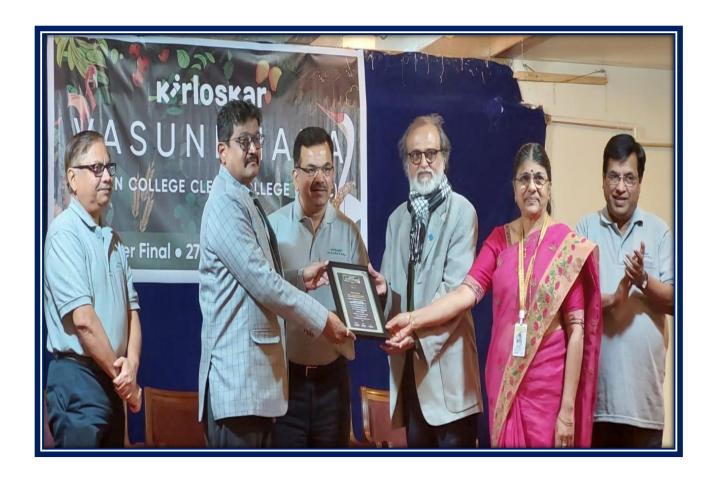

#### Pune District Education Association's Annasaheb Magar Mahavidyalaya Hadapsar, Pune- 411028

Affiliated to Savitribai Phule Pune University, Pune

Self Study Report: 2024 (4th Cycle)

Participation in "Green College Clean College" Trophy Competition held by Kirloskar Vasundhara (Institution won third prize)

### Participation in "Green College Clean College" Trophy Competition held by Kirloskar Vasundhara (Institution won third prize)

### **Prize distribution ceremony**

### **Felicitation of Vasundhara** participants by Principal