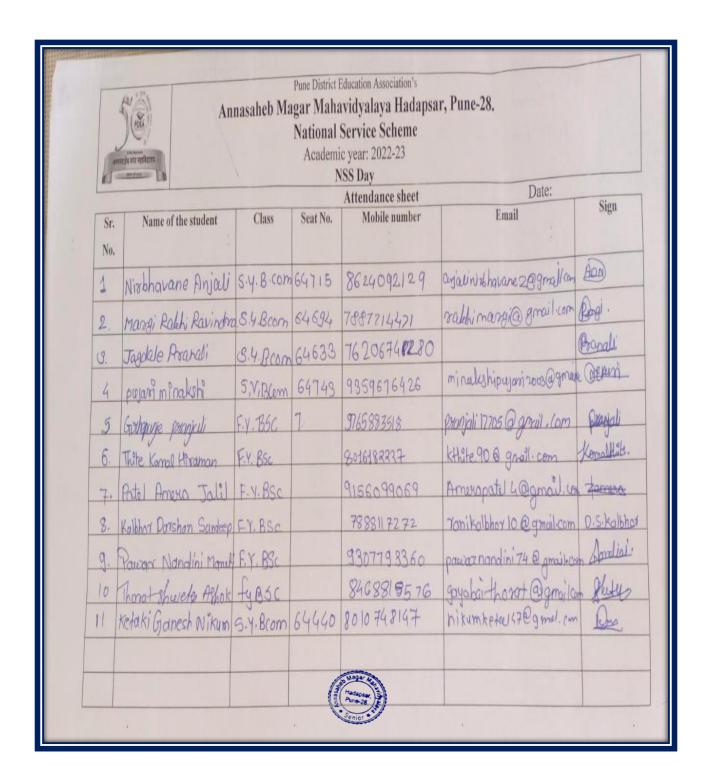

# Cleaning Activity at Manjari Budruk Village Attendance (29/12/2022)

### **Cleaning Activity at Manjari Budruk Village Attendance (29/12/2022)**