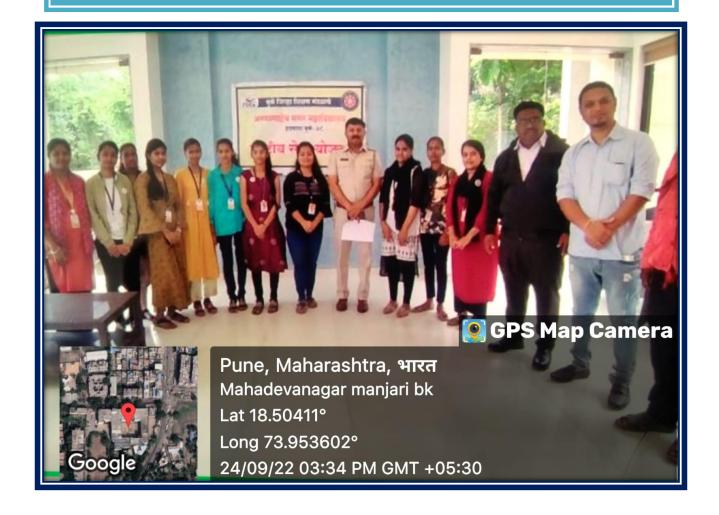

## Pune District Education Association's Annasaheb Magar Mahavidyalaya

Self Study Report: 2024 (4th Cycle)

Compost making activity from household Waste at Mahadevnagar Hadapsar 2022-2023

# Compost making activity from household Waste at Mahadevnagar Hadapsar (Notice)

# Compost making activity from household Waste at Mahadevnagar Hadapsar (Photos)