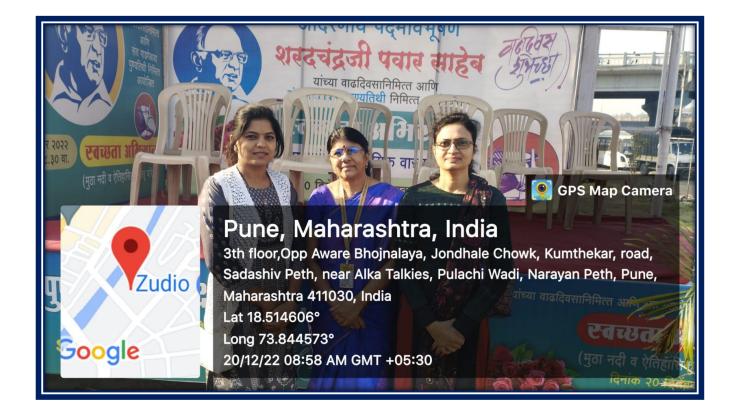

#### Pune District Education Association's Annasaheb Magar Mahavidyalaya Hadapsar, Pune- 411028

Affiliated to Savitribai Phule Pune University, Pune

Self Study Report: 2024 (4th Cycle)

Participation in "Green College Clean College" Trophy Competition held by Kirloskar Vasundhara (Institution won third prize)

### Participation in "Green College Clean College" Trophy Competition held by Kirloskar Vasundhara (Institution won third prize)

### **Prize distribution ceremony**

### **Felicitation of Vasundhara** participants by Principal