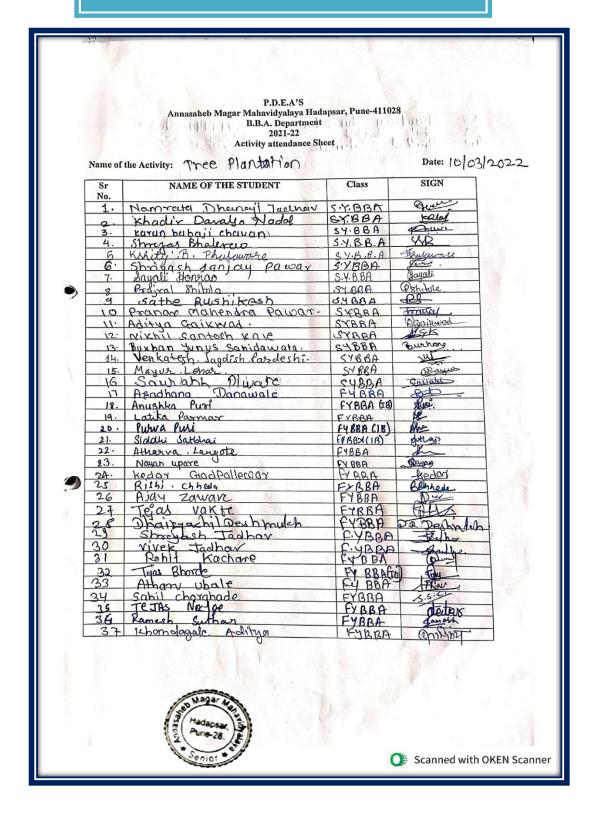

### Metric 7.1.2 (QnM): Beyond the campus environmental promotion and sustainability activities

#### **Index**

| Sr.No. | Particulars                                                | Page No. |
|--------|------------------------------------------------------------|----------|
| 24     | Cleaning in Dindi(Pandharpur Wari) at Hadapsar, Gadital    | 133-135  |
| 25     | Tree plantation at Pimpri – Sandas.                        | 137-139  |
|        | 2018-2019                                                  |          |
| 26     | Dive ghat cleaning drive                                   | 143-152  |
| 27     | Palakhi Marg (Road) Cleaning Activity at Hadapsar, Gadital | 154-155  |