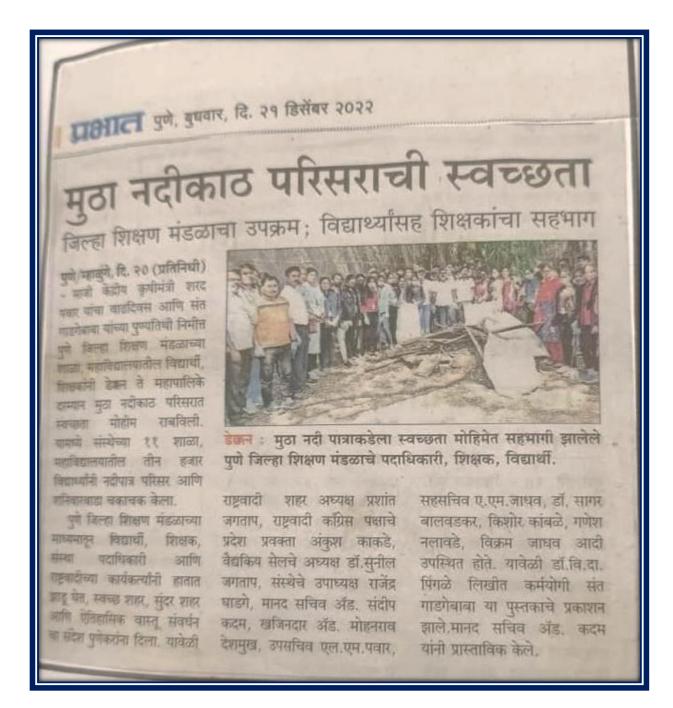

### News article of cycle rally by the institute along with Hadapsar police with environmental safe slogans

### लोकमत

### व्यसनमुक्तीसाठी युवकांची सायकल रॅली

### अण्णासाहेब मगर महाविद्यालय, हडपसर पोलिसांचा संयुक्त उपक्रम

लोकमत न्यूज नेटवर्क हडपसर : अण्णासाहेब मगर महाविद्यालय व हडपसर पोलिस स्टेशन यांच्या संयुक्त विद्यमाने अण्णासाहेब मगर महाविद्यालय ते मगरपट्टा सिटीपर्यंत व्यसनमुक्ती सायकल रॅलीचे आयोजन करण्यात आले होते. या रॅलीत सहायक पोलिस निरीक्षक सारिका जगताप. महाविद्यालयाचे प्राचार्य डॉ. नितीन घोरपडे सहभागी झाले होते. तर मगरपद्रा सिटी येथे रॅलीचे स्वागत माजी महापौर नीलेश मगर व आयर्न मॅन डॉ. शंतन जगदाळे यांनी केले.