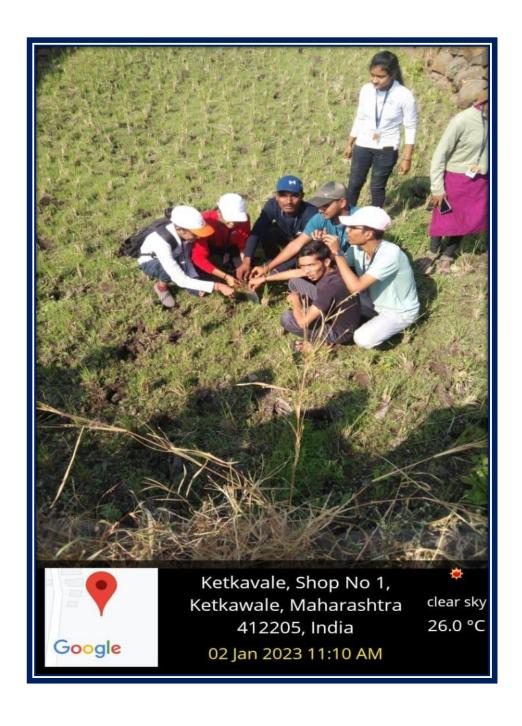

तुत्य उपक्रमात सहभागी आहोत यासाठी विद्यार्थ्यांनी आनंद मानावा असे मत त्यांनी व्यक्त केले. यावेळी महाविद्यालयातील विद्यार्थी विद्यार्थींनींच्या हस्ते महानगरपालिकेच्या कर्मचाऱ्यांना फूल देऊन सन्मानित करण्यात आले. कार्यक्रमाचे सूत्रसंचालन डॉ सविता कुलकर्णी यांनी तर आभार प्रा नितीन लगड यांनी मानले.

यानंतर विद्यार्थ्यांच्या गटाने महाविद्यालय गेटच्या दोनही बाजूची, महाविद्यालय क्रिडांगण, ग्रंथालय परिसर, बोटॅनिकल गार्डन येथील स्वच्छता केली. यावेळी १३५ विद्यार्थी उपस्थित होते.









## Pune District Education Association's Annasaheb Magar Mahavidyalaya







Self Study Report: 2024 (4th Cycle)

Physico-Chemical and Microbial analysis of soil and water samples of Ketkawale village- 2022-2023



## iii. Physico-Chemical analysis of soil samples of Ketkawale village

#### Soil sample collection



## iii. Physico-Chemical analysis of soil samples of Ketkawale village

Water sample collection



## Microbial analysis of soil and water samples of Ketkawale village

### Microbiology Department

#### **\*** Objectives:

- 1. To check microbial diversity in soil.
- 2. To check Potability of drinking water.



- 1. Microbial analysis of different 5 soil samples of different crop land by standard plate count method (SPC) was done which shows presence of microbial diversity. Morphological analysis of microorganisms shows that there were no bacterial pathogens but some fungal pathogens like *Aspergillus spp.* was present. These observations laid to health of soil samples in village is good in terms microbial diversity but some kind of fungicides has to be used to kill fungal pathogens.
- 2