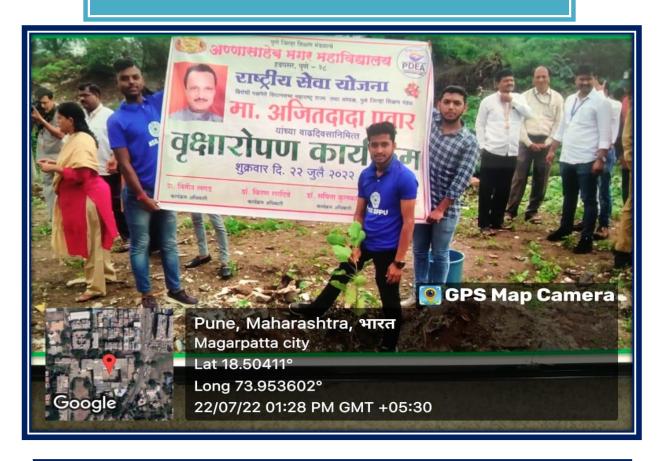

#### Pune District Education Association's Annasaheb Magar Mahavidyalaya Hadapsar, Pune- 411028

Affiliated to Savitribai Phule Pune University, Pune

Self Study Report: 2024 (4th Cycle)

Cycle rally with environmental safe slogans 2022-2023

### i. Cycle rally with environmental safe slogans Magarpatta city Hadapsar: Notice 25/07/2022

पुणे जिल्हा शिक्षण मंडळाचे.

अण्णासाहेब मगर महाविदयालय, हडपसर, पुणे—२८.

#### हडपसर ते मगरपट्टा

नोटिस

अण्णासाहेब मगर महाविद्यालयात सावित्रीबाई फुले पुणे विद्यापीठ राष्ट्रीय सेवा योजना, क्रीडा विभाग यांच्या संयुक्त विद्यमाने आयोजित हडपसर-मगरपट्टा- हडपसर (2022-2023) सायकल रॅलीचे आयोजन करण्यात आले आहे. तरी सर्व विद्यार्थ्यांनी व स्टाफने ७ वाजता महाविद्यालयात सायकल घेऊन उपस्थित राहावे.

#### पुणे जिल्हा शिक्षण मंडळ, पुणे अण्णासाहेब मगर महाविदयालय, हडपसर, पुणे

संस्थेचे अध्यक्ष व महाराष्ट्र राज्याचे उपमुख्यमंत्री मा अजितदादा पवारसाहेब यांच्या वाढदिवसानिमित्त मंगळवार, दिनांक २५ जुलै २०२३ रोजी अण्णासाहेब मगर महाविदयालय ते मगरपटटा सिटी, सायक्ल रॅलीचे आयोजन उदया सकळी ठिक ०७: ४५ करण्यात आलेले आहे. त्यासाठी आवश्यक कमिटीमधील सदस्यांनी आपली जबाबदारी पार पाडावी