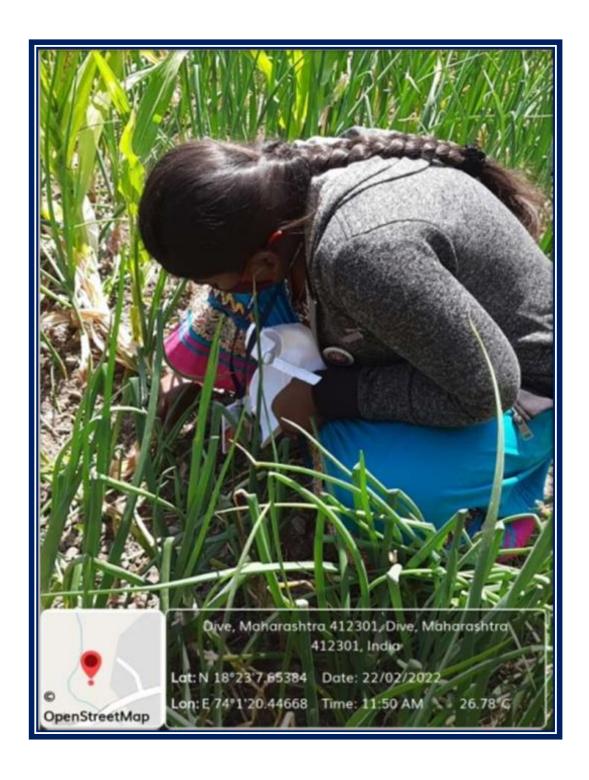

ness among society about minimum usage of plastic and alternate use of plastic.

The rally started from college campus and covered the area of colonies near the Serum Institute. The rally was conducted with the slogans 'on save earth and minimum utilization of plastic and various informative posters contributed by students. This activity has provide the opportunity to explore their quality of Leadership and social responsibility as a citizen.





Scanned with OKEN Scanner



## Pune District Education Association's Annasaheb Magar Mahavidyalaya



**Hadapsar, Pune- 411028**Affiliated to Savitribai Phule Pune University, Pune

Self Study Report: 2024 (4th Cycle)

# Microbial analysis of Soil and Water from Dive Village 2021-2022



### Water sample collection



## Soil sample collection



### Microbial analysis





## **Conclusion:**

This study was aimed to find microbial isolates from various niches. Considering agricultural practices of the villagers, infectious agent was isolated to guide the farmers for the application of bio fungicides. Villagers can cultivate and sell spirogyra as singleness protein (SCP) and algal fertilizers.



### Pune District Education Association's Annasaheb Magar Mahavidyalaya Hadapsar, Pune- 411028



Affiliated to Savitribai Phule Pune University, Pune

Self Study Report: 2024 (4th Cycle)

Physico-Chemical analysis of Soil and Water from Dive Village 2021-2022



## Physico-Chemical analysis of soil

| Sr<br>No. | Sample No. | Colour                | Conductivity | РН   | Remarks           |
|-----------|------------|--------------------