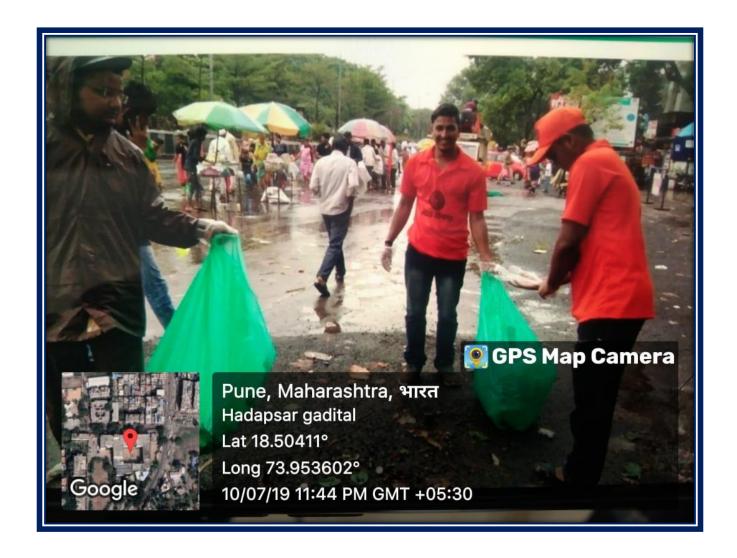

### **Institute got First prize**

#### Pune District Education Association's Annasaheb Magar Mahavidyalaya Hadapsar, Pune- 411028

Affiliated to Savitribai Phule Pune University, Pune

Self Study Report: 2024 (4th Cycle)

Participation in "Green College Clean College" Trophy Competition held by Kirloskar Vasundhara (Institution won third prize)

### Participation in "Green College Clean College" Trophy Competition held by Kirloskar Vasundhara (Institution won third prize)

### **Prize distribution ceremony**

### **Felicitation of Vasundhara** participants by Principal

#### **Institute won Consolation prize**