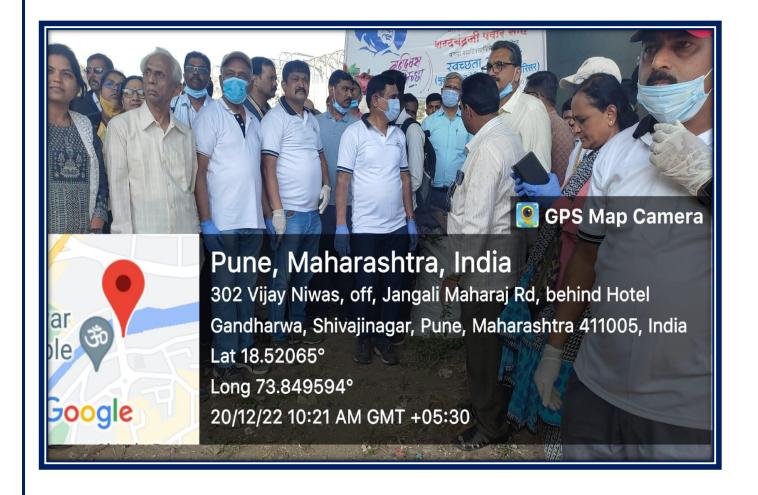

### Metric 7.1.2 (QnM): Beyond the campus environmental promotion and sustainability activities

#### **Index**

| Sr. No. | Particulars                                                                                               | Page No. |
|---------|-----------------------------------------------------------------------------------------------------------|----------|
| 16      | Physico-Chemical of soil and water sample from Dive village                                               | 98-99    |
| 17      | Malhargad (Fort) Cleaning                                                                                 | 101-105  |
| 18      | Divegaon (Dive Village) Cleaning                                                                          | 107-112  |
|         | 2020-2021                                                                                                 |          |
| 20      | Tree plantation at Indraprasth Society Hadapsar                                                           | 116-118  |
|         | 2019-2020                                                                                                 |          |
| 21      | Microbial analysis of water and soil from village Pimpri-Sandas                                           | 122-124  |
| 22      | Physico-Chemical analysis of water and soil from village Pimpri-Sandas                                    | 125-128  |
| 23      | Ecofriendly biodegradable plates (patravali) distribution in Dindi (Pandharpur Wari) at Hadapsar, Gadital | 130-132  |