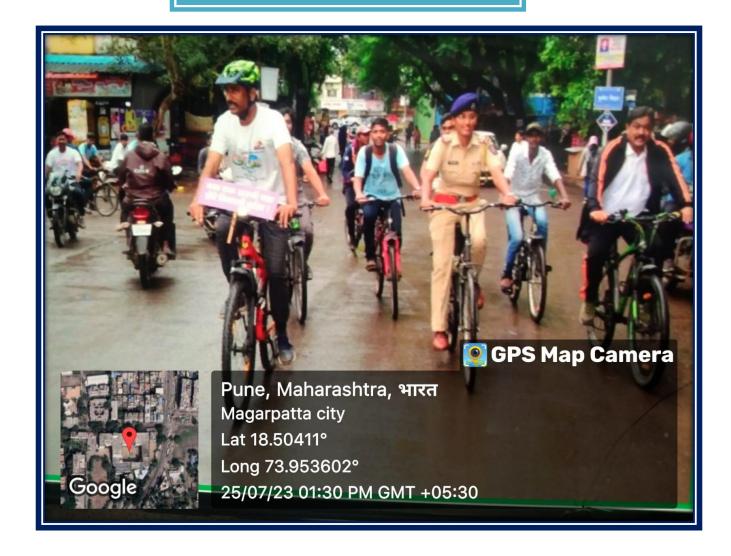

### News article of cycle rally by the institute along with Hadapsar police with environmental safe slogans

### लोकमत

### व्यसनमुक्तीसाठी युवकांची सायकल रॅली

### अण्णासाहेब मगर महाविद्यालय, हडपसर पोलिसांचा संयुक्त उपक्रम

लोकमत न्यूज नेटवर्क हडपसर : अण्णासाहेब मगर महाविद्यालय व हडपसर पोलिस स्टेशन यांच्या संयुक्त विद्यमाने अण्णासाहेब मगर महाविद्यालय ते मगरपट्टा सिटीपर्यंत व्यसनमुक्ती सायकल रॅलीचे आयोजन करण्यात आले होते. या रॅलीत सहायक पोलिस निरीक्षक सारिका जगताप. महाविद्यालयाचे प्राचार्य डॉ. नितीन घोरपडे सहभागी झाले होते. तर मगरपद्रा सिटी येथे रॅलीचे स्वागत माजी महापौर नीलेश मगर व आयर्न मॅन डॉ. शंतन जगदाळे यांनी केले.

#### दोनशे सायकलपटू रॅलीत सहभागी

पर्यावरण संवर्धन, प्रदूषण, वाहतुकीचे नियम पाळा, मुलगी वाचवा, व्यसनमुक्ती, प्लास्टिक वापर टाळण्याबाबत जनजागृती यासारखे विविध संदेश फलक सायकलला लावून विद्यार्थी सहभागी झाले. अण्णासाहेब मगर महाविद्यालय येथून सुरू झालेल्या या रॅलीमध्ये हडपसर पोलिसांसह महाविद्यालयातील सायकल प्रेमी असे सुमारे दोनशे सायकलपटू जनजागृती रॅलीत सहभागी झाले होते.