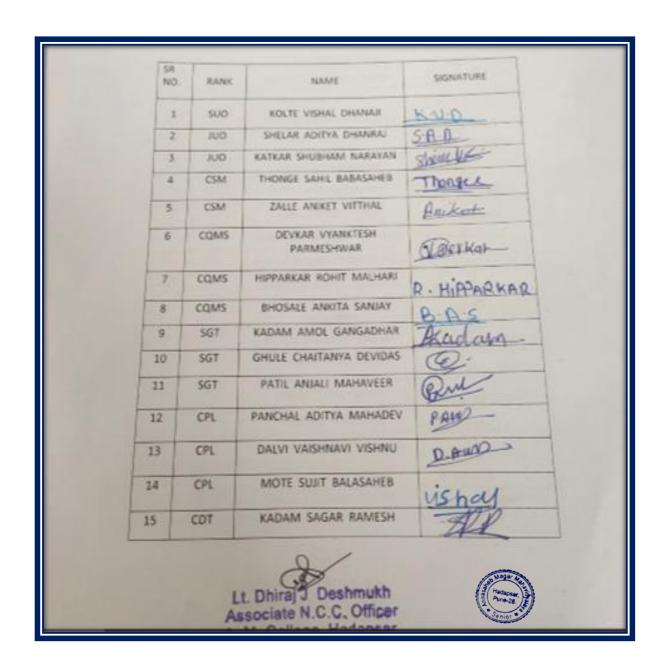

### **Durg Sanvardhan (Fort cleaning): Attendance of students**

### Durg Sanvardhan (Fort cleaning): Attendance of student Date: 24<sup>th</sup>and 25<sup>th</sup> March 2023

### **Durg Sanvardhan (Fort cleaning): Attendance of student**

Date: 24<sup>th</sup>and 25<sup>th</sup> March 2023

|       |                           | महाविद्यालयाचे नाव  | वर्ग      | मोबाईल नंबर  | सही                 |
|-------|---------------------------|---------------------|-----------|--------------|---------------------|
| अ.क   | विद्यार्थ्याचे नाव        | मुह्यावद्यालयाय भाग |           |              | 24/3/23 25/3/23     |
|       | निश्म महादेव जाबले        | ह्मणासाहेव सगर      | F.yBCS    | 9322767790   | Ran Ran             |
| 27)   | ायर बाळासोहब कराडे        | अन्मासाध्य मगर      | F.Y.BCS   | 7709155854   | May 13 m            |
| 28)   | कार्विदाम किमने बोर्डने   | भावनासाहिब महार     | P.Y.BCS   | 7776867558   | KKB KKB             |
| 29)   | अधिराल दहरी               | आल्लासहैब सनार      | F.Y.BCS.  | alistorfess- | delach deas         |
|       | क्रितम प्रेम लक्ष्मण      | अएटा साहेब मुशह     | fy.Bcs    | 8486994658   | (Home Prese         |
| 21    | मितक सकाहा स्तावंत        | आळासिहेब स्शर       | FY BCS    | 9322978034   | 2                   |
|       | तिमंक सोमताय शिर्         | अव्यासाहेब मगर      | Fy. BSC   | 9112242763   | 本. 走                |
| 221   | अह याजाम मान्य            | अवाशाह्य महार       | F4.88     | 8010347429   | We the              |
| J4-   | भीरव सेतोव जा <u>द्यव</u> | अण्णामाहेब नमर      | FY Bes    | 8855012493   |                     |
| 35    | ममिकेश शास्त्रस क्रांकाळ  | अर्णणाभाह्य १४।2    | Fy.B.com  | 9970851168   | Despi Dusi          |
| 36    | वैभव अनिन देखिन           | उन्पानित्व अगर      |           | 1699541389   | Vaibhav. Vaibha     |
| 37    | प्रतिक सर्विद जांचव       | अग्राप्ताहेल मगर    | F-Y.B.con | 9921191130   | P.A.Jodhav P.A.Joh  |
| 1-1   | मंकेत विलास कवड           | अन्गारगिव मगर       | FYB con   | 762015348    | 2 STIMATOR 2. K. K. |
| 20 1. | भूव लारायन हुँ            | अगळासाहेल मगर       |           | 7198891880   | Johan Othan         |
| 40    | सम्हील सविवा युक्ति       | अपाद्माहेब मग       | F.y. Boo  | 9657287)     |                     |
| 41    | मुक्ति बंगीय ठावली        | अल्लासाहर भगर       | Fy. BSC   | 7498722539   | Synty               |
| 42    | Giotil M.                 |                     |           | · .          |                     |