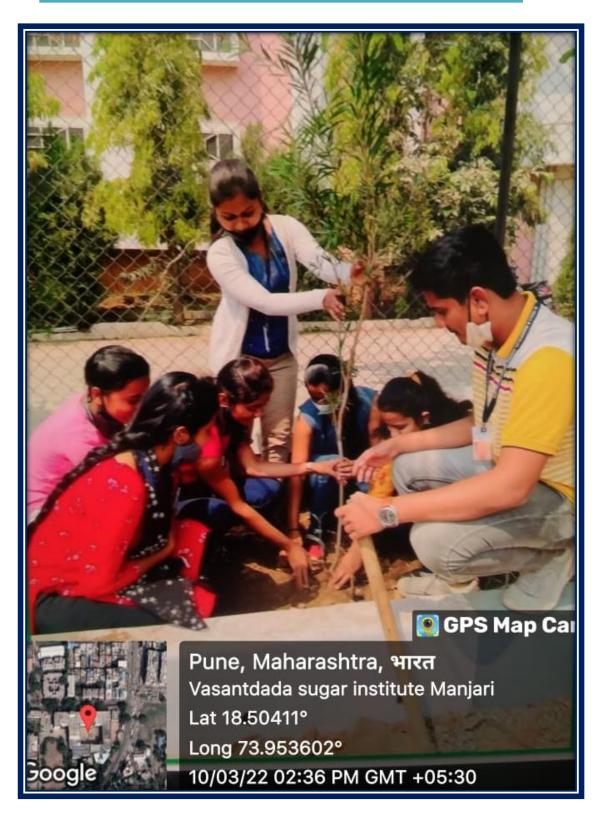

### Metric 7.1.2 (QnM): Beyond the campus environmental promotion and sustainability activities

#### **Index**

| Sr.No. | Particulars                                                | Page No. |
|--------|------------------------------------------------------------|----------|
| 24     | Cleaning in Dindi(Pandharpur Wari) at Hadapsar, Gadital    | 133-135  |
| 25     | Tree plantation at Pimpri – Sandas.                        | 137-139  |
|        | 2018-2019                                                  |          |
| 26     | Dive ghat cleaning drive                                   | 143-152  |
| 27     | Palakhi Marg (Road) Cleaning Activity at Hadapsar, Gadital | 154-155  |