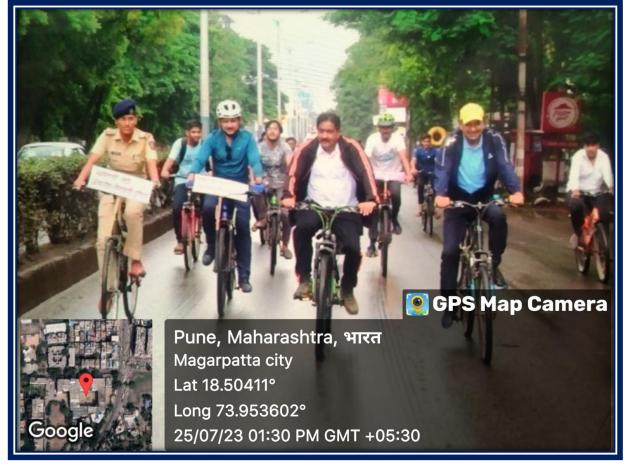

### Photos of Cycle rally (25/07/2023) at Magarpatta city Hadapsar

### Photos of Cycle rally (25/07/2023) at Magarpatta city