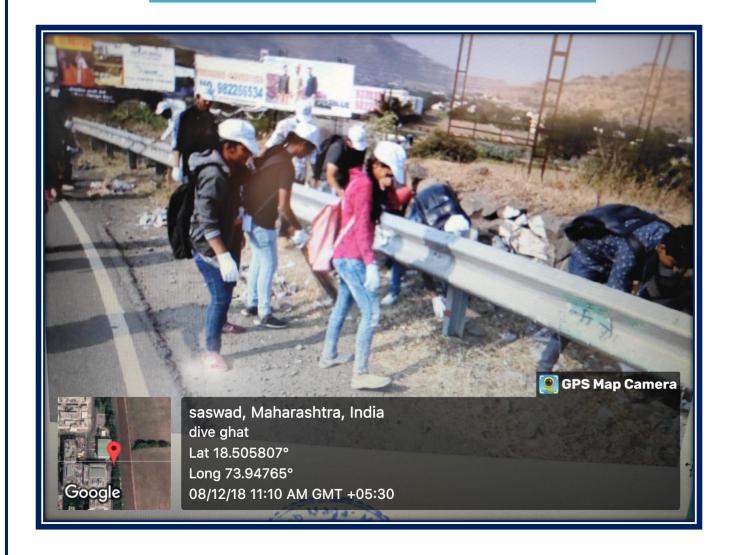

#### **Index**

| Sr.No. | Particulars                                                | Page No. |
|--------|------------------------------------------------------------|----------|
| 24     | Cleaning in Dindi(Pandharpur Wari) at Hadapsar, Gadital    | 133-135  |
| 25     | Tree plantation at Pimpri – Sandas.                        | 137-139  |
|        | 2018-2019                                                  |          |
| 26     | Dive ghat cleaning drive                                   | 143-152  |
| 27     | Palakhi Marg (Road) Cleaning Activity at Hadapsar, Gadital | 154-155  |

### **Prize distribution ceremony**

### **Felicitation of Vasundhara** participants by Principal