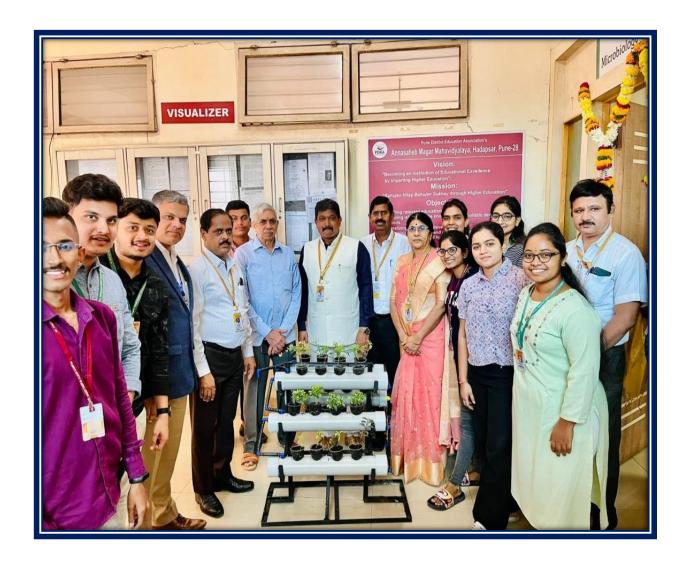

#### Department of Environmental Science

At Kirloskar Vasundhara International Film Festival held at Pimpri-Chinchwad on 12<sup>th</sup> November 2022, students from M.Sc Environmental Science Part II students achieved "First Prize" under the theme "Best from waste"

### **Institute got First prize**