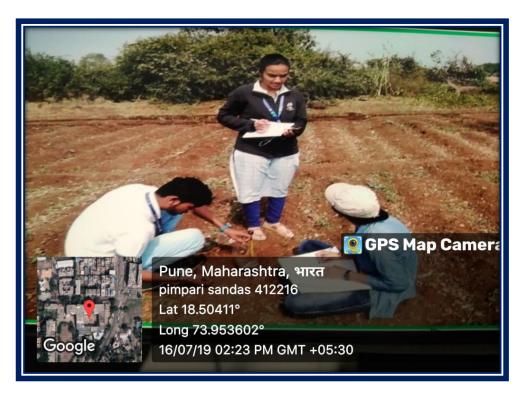

Miss. Pawar Snehal Arjun

Miss. Bhadkumbhe Geetanjali Chandrakant

Miss. Awhale Tejashvi Ashok

Course Teacher-1. Miss.Shinde Sneha Milind

2.Miss.Kamashetty Anjali Omnath

Coordinator of Environmental Science- Prof. Deshpande Mangesh Vinayak

Head of the department - Prof. Patil Neha Nitin