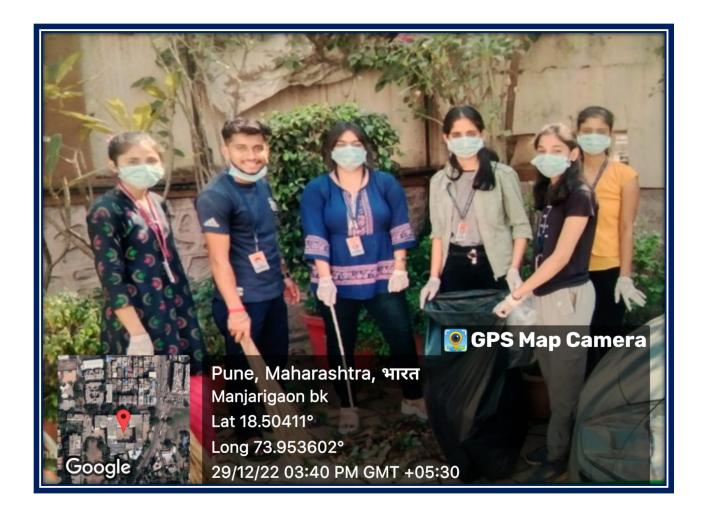

रजी पद्मार साहेच वांच्या बाददिवसानिमीस महाविद्यालय परिसरात गुरूबार दि.२९/१२/२०२२ रोजी स्वच्छता अभियान रावविले जाणार आहे. महाविद्यालयातील स्वच्छता करण्यासाठी खालील ठिकाणी गटनिहाय विभागणी केलेली आहे.

- १) गट-१ बार्टनिकल गार्डन
- २) गट-२ कॅन्टीन व लॉ कॉलेज समोरील परिसर
- ३) गट-३ जीमखाना परिसर च मागील स्टॅन्ड
- ४) गट-४ ग्रंथालय मागील बाजू व सायकत स्टेन्ड
- ५) गट-५ ग्रंधालय भागील बाज् य सायकल स्टॅन्ड
- ६) गट-६ अण्णासाहेब मगर पुतळा परिसर
- ७) गट-७ महाविद्यालय क्रीडांगण
- ८) गट-८ महाविद्यालय क्रीडांगण

वरील स्वच्छतेमाठी लागणारे आवश्कव साहित्व एन.एस.एस.अधिकारी वांनी विद्यार्थ्यांना उपलब्ध करून द्यावे. (१६- छराटे. १०-खुरपी, १०-प्रमेले, ५-खोरे, ५०-कचरा पिशवी)





# Cleaning Activity at Manjari Budruk Village Photos (29/12/2022)



# Cleaning Activity at Manjari Budruk Village Photos (29/12/2022)



# Cleaning Activity at Manjari Budruk Village Attendance (29/12/2022)

# PDEA'S ANNASAHEB MAGAR COLLEGE HADAPSAR NATIONAL SERVICE SCHEME COLLEGE AND PREMISES CLEANING ACTIVITY

29 DEC. 2022

|      | GROUP NO=03                   | JIMKHANA I | PARISAR AND B | ACK STAND  |