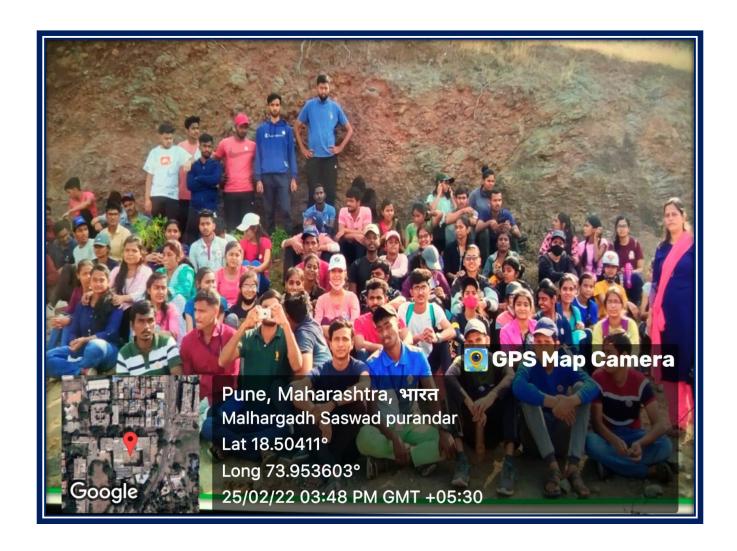

Hadapsar, Pune- 411028
Affiliated to Savitribai Phule Pune University, Pune

*y*,

Self Study Report: 2024 (4th Cycle)

Participation in Kiroskar
Vasundhara Film festival
competition (Institute won first
prize) 2022-2023