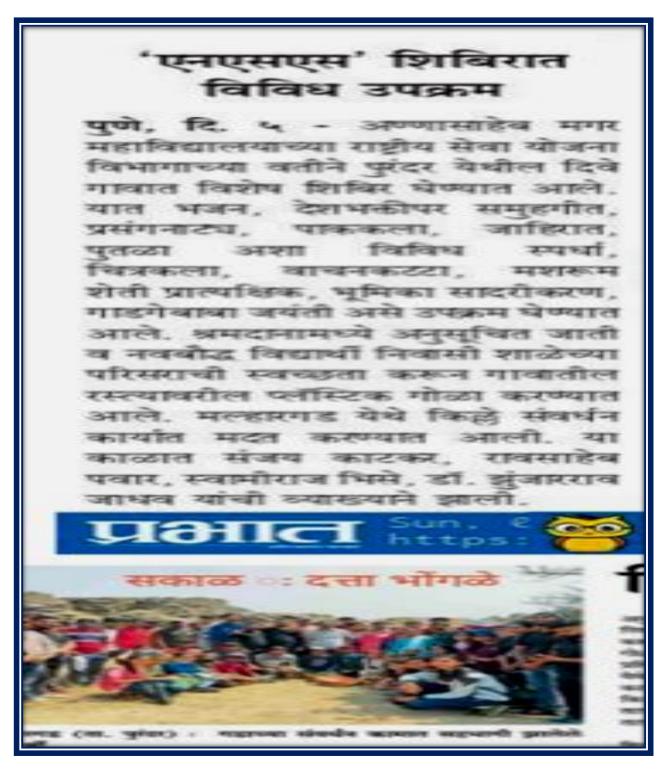

#### Hiking (Padh yatra) with environmental safe slogans

**Gondhale Nagar Hadapsar: News article** 

## अण्णासाहेब मगर महाविद्यालयाची

#### पुणे : प्रतिनिधी

पुणे जिल्हा शिक्षण मंडळाचे अध्यक्ष व राज्याचे उपमुख्यमंत्री अजित पवार यांच्या वाढदिवसानिमित्त अण्णासाहेब मगर महाविद्यालयाने महाविद्यालयापासन गोंधळेनगर मार्गे ग्लायडिंग सेंटर पर्यंत जनजागृती पदयात्रा काढली. जनजागृती, समाजप्रबोधन व समाजाला संदेश देण्यासाठी या पदयात्रेतआयोजन

प्रदूषण, वाहतूकीचे नियम पाळा, मुलगी वाचवा, व्यसन मुक्ती, प्लास्टिक वापर टाळणेबाबत जनजागृती यासारखे विविध संदेश फलक हाती घेऊन विद्यार्थी सहभागी झाले.

या पदयात्रेत प्राचार्य डॉ. नितीन घोरपडे,उपप्राचार्य डॉ. शुभांगी औटी, डॉ. प्रशांत मुळे, प्रा. अनिल जगताप, प्रा. व्ही. एन. शिंदे आदी शिक्षक, शिक्षकेतर सेवक व १५०० विद्यार्थी