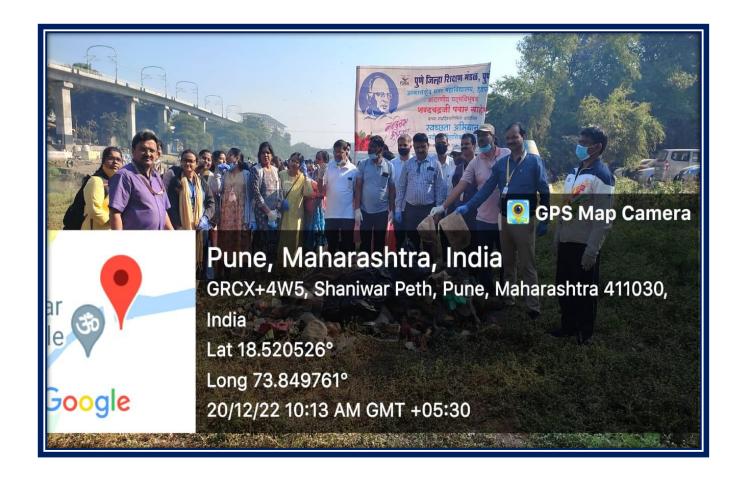

ंची माहिती घेण्यात आली. यासाठी प्रा. शितल जगताप, खेळल शिपलकर, प्रा. तन्वी खरे, प्रा. अंजली कामशेट्टी, डॉ. शुभांगी शिंदे, प्रा. उर्मिला घनगर, प्रा. शितल गायकवाड, प्रा. शिल्पी दासगुष्ता, डॉ. अंज् मुंढे, प्रा. भावना जगताप, प्रा. शितल आर. गायकवाड, प्रा. प्रविण पीतचर, प्रा. प्रज्ञा खरात, प्रा. सींगता देवकर, डॉ. वंदना सोनवले यांनी विद्यार्थ्यांना मार्गदर्शन केले.

Sonawale Vandana and 4 others



#### Pune District Education Association's Annasaheb Magar Mahavidyalaya Hadapsar, Pune- 411028



Affiliated to Savitribai Phule Pune University, Pune

Self Study Report: 2024 (4th Cycle)

Cleaning at Mula river bank, Deccan Pune: 2022-2023



# iv. Cleaning at Mula river bank, Shanivar Wada, Pune

Notice of Mula River cleaning by NCC



**Criterion VII** 

#### **Photos of Mula River site cleaning**



#### **Photos of Mula River site cleaning**



#### **Photos of Mula River site cleaning**



## Attendance of NCC students for river cleaning



#### **News article of river cleaning**





#### Pune District Education Association's Annasaheb Magar Mahavidyalaya Hadapsar, Pune- 411028



Affiliated to Savitribai Phule Pune University, Pune

Self Study Report: 2024 (4th Cycle)

Tree plantation at
Magarpatta city Hadapsar
2022-2023



## Tree plantation at Magarpatta city Hadapsar: Notice

पुणे जिल्हा शिक्षण मंडळाचे अण्णासाहेब मगर महाविद्यालय हडपसर

राष्ट्रीय सेवा योजना

#### सूचना

दि. २२ जुलै रोजी मा. अजितदादा पवार साहेब यांच्या वाढदिवसानिमित्त वृक्षारोपण उपक्रम आयोजित करण्यात आला आहे. तरी सर्व विद्यार्थ्यांनी मगर उद्यान मगरपट्टा सिटी येथे सकाळी ९.०० वा. एकत्रित जमावे. तेथे सर्वांची प्र