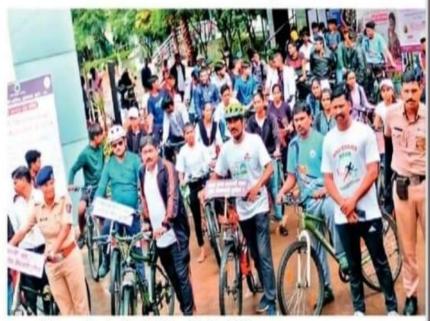

### News article of cycle rally by the institute along with Hadapsar police with environmental safe slogans

#### दोनशे सायकलपटू रॅलीत सहभागी

पर्यावरण संवर्धन, प्रदूषण, वाहतुकीचे नियम पाळा, मुलगी वाचवा, व्यसनमुक्ती, प्लास्टिक वापर टाळण्याबाबत जनजागृती यासारखे विविध संदेश फलक सायकलला लावून विद्यार्थी सहभागी झाले. अण्णासाहेब मगर महाविद्यालय येथून सुरू झालेल्या या रॅलीमध्ये हडपसर पोलिसांसह महाविद्यालयातील सायकल प्रेमी असे सुमारे दोनशे सायकलपटू जनजागृती रॅलीत सहभागी झाले होते.