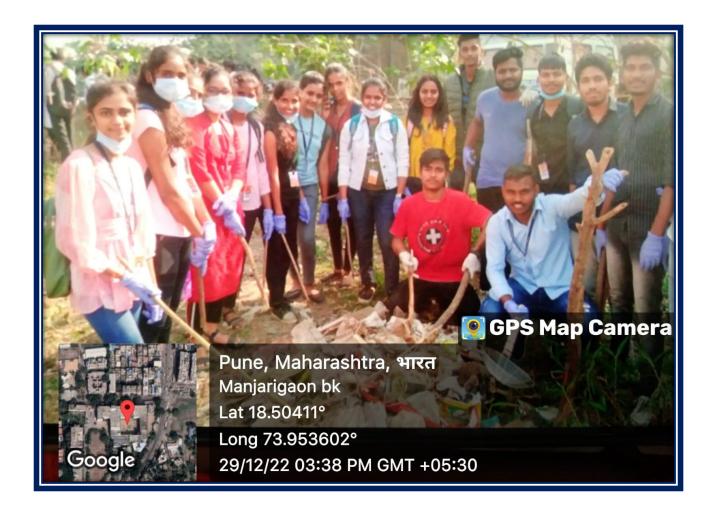

ना सुचित करण्यात येते की,संस्थेचे आधारस्तंभ पद्मविभूषण आदरणीय शरदचंद्रजी पद्मार साहेच वांच्या बाददिवसानिमीस महाविद्यालय परिसरात गुरूबार दि.२९/१२/२०२२ रोजी स्वच्छता अभियान रावविले जाणार आहे. महाविद्यालयातील स्वच्छता करण्यासाठी खालील ठिकाणी गटनिहाय विभागणी केलेली आहे.

- १) गट-१ बार्टनिकल गार्डन
- २) गट-२ कॅन्टीन व लॉ कॉलेज समोरील परिसर
- ३) गट-३ जीमखाना परिसर च मागील स्टॅन्ड
- ४) गट-४ ग्रंथालय मागील बाजू व सायकत स्टेन्ड
- ५) गट-५ ग्रंधालय भागील बाज् य सायकल स्टॅन्ड
- ६) गट-६ अण्णासाहेब मगर पुतळा परिसर
- ७) गट-७ महाविद्यालय क्रीडांगण
- ८) गट-८ महाविद्यालय क्रीडांगण

वरील स्वच्छतेमाठी लागणारे आवश्कव साहित्व एन.एस.एस.अधिकारी वांनी विद्यार्थ्यांना उपलब्ध करून द्यावे. (१६- छराटे. १०-खुरपी, १०-प्रमेले, ५-खोरे, ५०-कचरा पिशवी)





# Cleaning Activity at Manjari Budruk Village Photos (29/12/2022)



# Cleaning Activity at Manjari Budruk Village Photos (29/12/2022)



# Cleaning Activity at Manjari Budruk Village Attendance (29/12/2022)

# PDEA'S ANNASAHEB MAGAR COLLEGE HADAPSAR NATIONAL SERVICE SCHEME COLLEGE AND PREMISES CLEANING ACTIVITY

29 DEC. 2022

|      | GROUP NO=03                   | JIMKHANA I | PARISAR AND B | ACK STAND  |