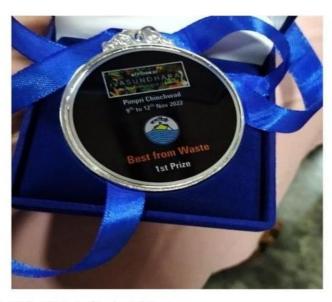

### Awards for green college: Participation in Kiroskar Vasundhara Film festival competition (Institution won first prize).

#### i. Report of Kiroskar competition: Environmental Science

Pune District Education Association's
Annasaheb Magar Mahavidyalaya, Hadapsar, Pune -411028.

#### Department of Environmental Science

At Kirloskar Vasundhara International Film Festival held at Pimpri-Chinchwad on 12<sup>th</sup> November 2022, students from M.Sc Environmental Science Part II students achieved "First Prize" under the theme "Best from waste"

### **Institute got First prize**